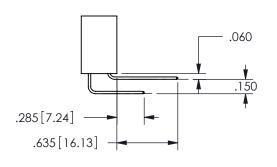

## .160[4.06] .330[8.38] POINT OF CARD SLOT CONTACT

<u>Contact Dimensions:</u>
556-Extender Board Bend (Code 520 Contacts)
See Sheet 2 for Contact Code 555, 556, 558, 559, 560 **Dimensions** 

| 345/395 SERIES CARD EDGE CONNECTOR |
|------------------------------------|
| PART NUMBER: 345-050-556-201       |