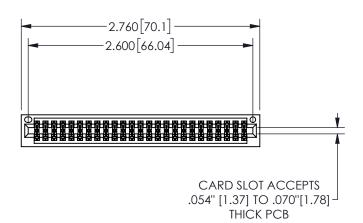

## .160[4.06] .330[8.38] POINT OF CARD SLOT CONTACT

<u>Contact Dimensions:</u>
556-Extender Board Bend (Code 520 Contacts)
See Sheet 2 for Contact Code 555, 556, 558, 559, 560 **Dimensions** 

| 345/395 SERIES CARD EDGE CONNECTOR |
|------------------------------------|
| PART NUMBER: 345-050-556-201       |

| ACAD REFERENCE NO. |              | 345-ENC | G-MASTER  |
|--------------------|--------------|---------|-----------|
| DRAWN:             | R.STA.MONICA | DATEMA  | Y.16/2017 |
| CHECKE             | D:           | DATE:   |           |
| SCALE:             | NTS          | SHEET   | OF 2      |
| DRAWING            | 3 NUMBER     |         | ISSUE     |
| 345-ENG-MASTER     |              |         | 1         |