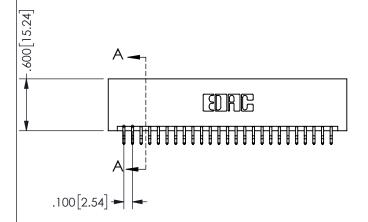

SECTION A-A

ISSUE NUMBER ORIGINAL

1

**Contact Code 558** 

Contact Code 559

**Contact Code 560** 

INSULATOR MATERIAL: THERMOPLASTIC POLYESTER, UL 94V-0

DAP MATERIAL AVAILABLE UPON REQUEST

CONTACT MATERIAL; COPPER ALLOY

CONTACT PLATING: GOLD ON THE MATING AREA, TIN PLATING ON THE CONTACT TAILS, NICKEL UNDERPLATE

345/395 SERIES CARD EDGE CONNECTOR CONTACT CODE 555,556,558,559,560 DIMENSIONS