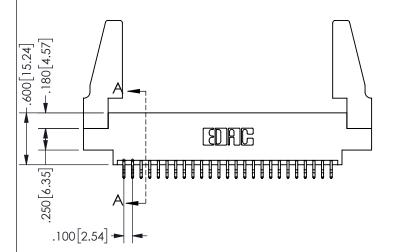

-3.335[84.71] -3.075[78.11] "D' 2.760 70.1 -2.600 [66.04] -2x Ø.156[3.96] CARD SLOT ACCEPTS .054" [1.37] TO .070"[1.78] <sup>\_</sup>

THICK PCB

THIS IS A C.A.D. GENERATED DRAWING DO NOT MAKE MANUAL REVISIONS TO MASTER.

ISSUE NUMBER

ORIGINAL

1

.160[4.06] .330[8.38] POINT OF CARD SLOT CONTACT

<u>Contact Dimensions:</u>
556-Extender Board Bend (Code 520 Contacts)
See Sheet 2 for Contact Code 555, 556, 558, 559, 560 **Dimensions** 

| 345/395 SERIES CARD EDGE CONNECTOR |
|------------------------------------|
| PART NUMBER: 345-050-556-888       |

YOUR CONNECTION TO QUALITY & SERVICE

**EDAC INC** TORONTO, ONTARIO CANADA

THESE DRAWINGS AND SPECIFICATIONS ARE THE PROPERTY OF EDAC INC.,AND SHALL NOT BE REPRODUCED,OR COPIED OR USED AS THE BASIS FOR THE MANUFACTURE OR SALE OF APPARATUS WITHOUT WRITTEN PERMISSION.