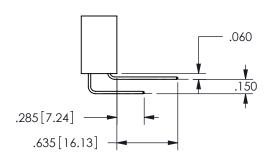

## -.350[8.89] .600[15.24] .100[2.54]

<u>Contact Dimensions:</u>
556-Extender Board Bend (Code 520 Contacts)
See Sheet 2 for Contact Code 555, 556, 558, 559, 560 **Dimensions** 

| 345/395 SERIES CARD EDGE CONNECTOR |  |
|------------------------------------|--|
| PART NUMBER: 345-056-556-207       |  |

SECTION A-A

ISSUE NUMBER ORIGINAL

1

**Contact Code 558** 

Contact Code 559

**Contact Code 560** 

INSULATOR MATERIAL: THERMOPLASTIC POLYESTER, UL 94V-0

DAP MATERIAL AVAILABLE UPON REQUEST

CONTACT MATERIAL; COPPER ALLOY

CONTACT PLATING: GOLD ON THE MATING AREA, TIN PLATING ON THE CONTACT TAILS, NICKEL UNDERPLATE

345/395 SERIES CARD EDGE CONNECTOR CONTACT CODE 555,556,558,559,560 DIMENSIONS