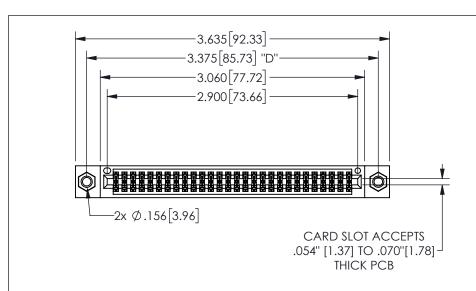

THIS IS A C.A.D. GENERATED DRAWING DO NOT MAKE MANUAL REVISIONS TO MASTER.

ISSUE NUMBER

ORIGINAL

1

.160 4.06 .330[8.38] POINT OF CARD SLOT CONTACT

## -.350[8.89] .600[15.24] .100[2.54]

<u>Contact Dimensions:</u>
556-Extender Board Bend (Code 520 Contacts)
See Sheet 2 for Contact Code 555, 556, 558, 559, 560 **Dimensions** 

| 345/395 SERIES CARD EDGE CONNECTOR |  |
|------------------------------------|--|
| PART NUMBER: 345-056-556-207       |  |