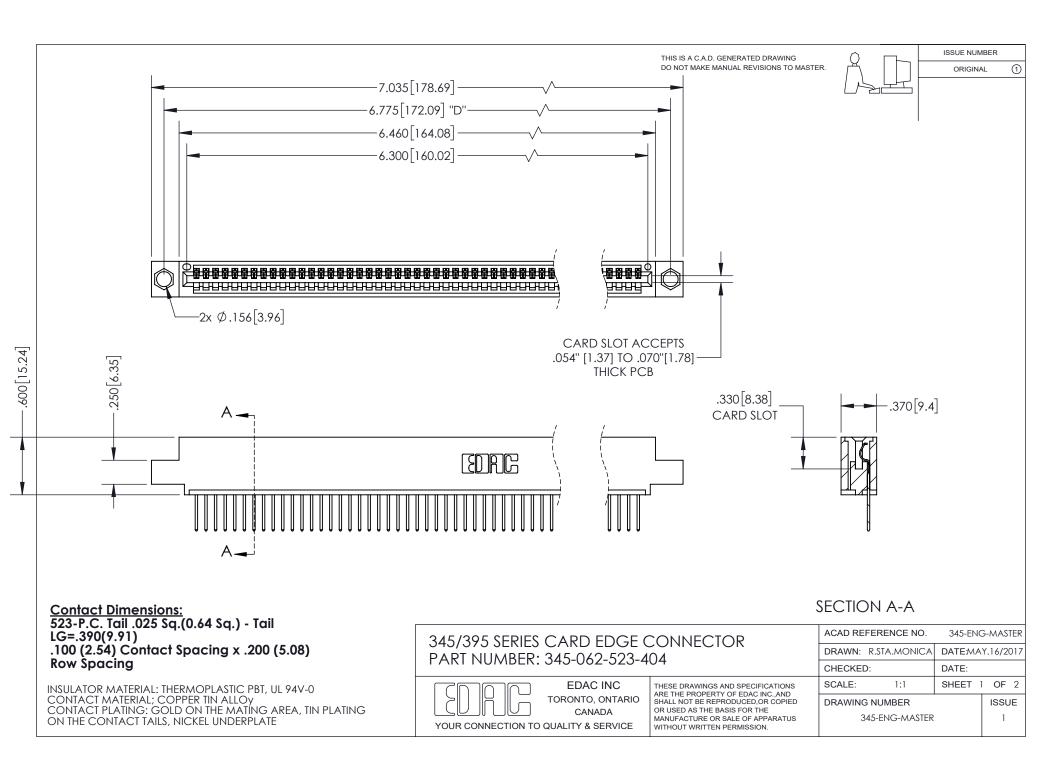

ISSUE NUMBER ORIGINAL

1

**Contact Code 558** 

**Contact Code 559** 

Contact Code 560

- INSULATOR MATERIAL: THERMOPLASTIC POLYESTER, UL 94V-0
- DAP MATERIAL AVAILABLE UPON REQUEST
- CONTACT MATERIAL; COPPER ALLOY

CONTACT PLATING: GOLD ON THE MATING AREA, TIN PLATING ON THE CONTACT TAILS, NICKEL UNDERPLATE

\*FOR ALL OTHER SPECIFICATIONS REFER TO SHEET 3\*