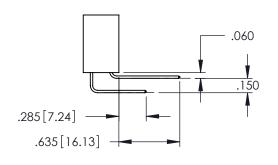

**Contact Code 558** 

Contact Code 559

**Contact Code 560** 

INSULATOR MATERIAL: THERMOPLASTIC POLYESTER, UL 94V-0

DAP MATERIAL AVAILABLE UPON REQUEST

CONTACT MATERIAL; COPPER ALLOY CONTACT PLATING: GOLD ON THE MATING AREA, TIN PLATING ON THE CONTACT TAILS, NICKEL UNDERPLATE

345/395 SERIES CARD EDGE CONNECTOR CONTACT CODE 555,556,558,559,560 DIMENSIONS

YOUR CONNECTION TO QUALITY & SERVICE

ACAD REFERENCE NO. 345-ENG-MASTER DATE:MAY.16/2017 DRAWN: R.STA.MONICA 1:1 SHEET 2 OF 2 345-ENG-MASTER