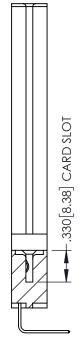

1

- INSULATOR MATERIAL: THERMOPLASTIC PBT BLACK, UL 94V-0
- CONTACT MATERIAL; COPPER TIN ALLOY CONTACT PLATING: GOLD ON THE MATING AREA, TIN PLATING ON THE CONTACT TAILS, NICKEL UNDERPLATE

345/395 SERIES CARD EDGE CONNECTOR PART NUMBER: 345-064-558-678

**Contact Code 558** 

Contact Code 559

**Contact Code 560** 

INSULATOR MATERIAL: THERMOPLASTIC POLYESTER, UL 94V-0

DAP MATERIAL AVAILABLE UPON REQUEST

CONTACT MATERIAL; COPPER ALLOY CONTACT PLATING: GOLD ON THE MATING AREA, TIN PLATING ON THE CONTACT TAILS, NICKEL UNDERPLATE

345/395 SERIES CARD EDGE CONNECTOR CONTACT CODE 555,556,558,559,560 DIMENSIONS

YOUR CONNECTION TO QUALITY & SERVICE

ACAD REFERENCE NO. 345-ENG-MASTER DATE:MAY.16/2017 DRAWN: R.STA.MONICA 1:1 SHEET 2 OF 2 345-ENG-MASTER