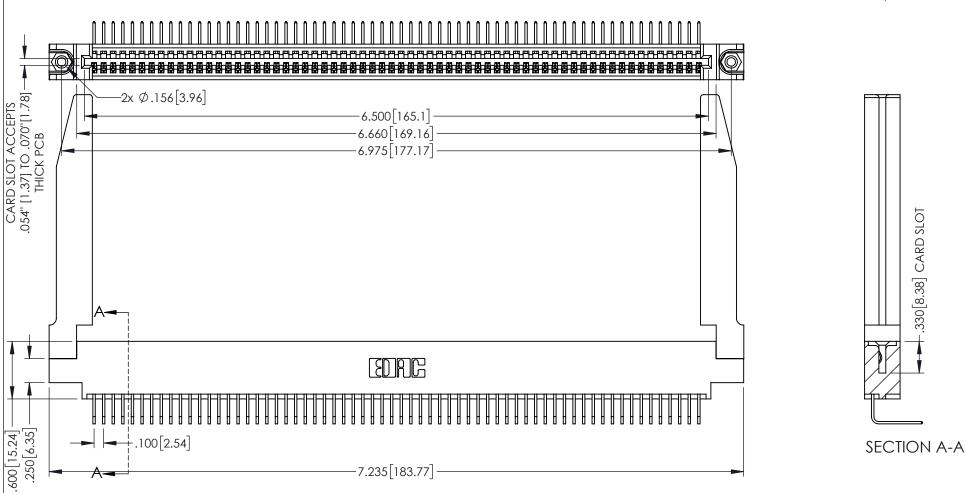

1

- INSULATOR MATERIAL: THERMOPLASTIC PBT BLACK, UL 94V-0
- CONTACT MATERIAL; COPPER TIN ALLOY CONTACT PLATING: GOLD ON THE MATING AREA, TIN PLATING ON THE CONTACT TAILS, NICKEL UNDERPLATE

345/395 SERIES CARD EDGE CONNECTOR PART NUMBER: 345-064-558-678

**Contact Code 558** 

Contact Code 559

**Contact Code 560** 

INSULATOR MATERIAL: THERMOPLASTIC POLYESTER, UL 94V-0

DAP MATERIAL AVAILABLE UPON REQUEST

CONTACT MATERIAL; COPPER ALLOY CONTACT PLATING: GOLD ON THE MATING AREA, TIN PLATING ON THE CONTACT TAILS, NICKEL UNDERPLATE

345/395 SERIES CARD EDGE CONNECTOR CONTACT CODE 555,556,558,559,560 DIMENSIONS

YOUR CONNECTION TO QUALITY & SERVICE

ACAD REFERENCE NO. 345-ENG-MASTER DATE:MAY.16/2017 DRAWN: R.STA.MONICA 1:1 SHEET 2 OF 2 345-ENG-MASTER