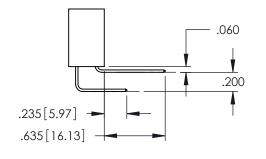

**Contact Code 558** 

Contact Code 559

**Contact Code 560** 

INSULATOR MATERIAL: THERMOPLASTIC POLYESTER, UL 94V-0

DAP MATERIAL AVAILABLE UPON REQUEST

CONTACT MATERIAL; COPPER ALLOY CONTACT PLATING: GOLD ON THE MATING AREA, TIN PLATING ON THE CONTACT TAILS, NICKEL UNDERPLATE

345/395 SERIES CARD EDGE CONNECTOR CONTACT CODE 555,556,558,559,560 DIMENSIONS

YOUR CONNECTION TO QUALITY & SERVICE

ACAD REFERENCE NO. 345-ENG-MASTER DATE:MAY.16/2017 DRAWN: R.STA.MONICA 1:1 SHEET 2 OF 2 345-ENG-MASTER