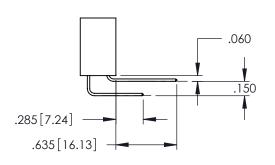

Contact Code 559

Contact Code 560

INSULATOR MATERIAL: THERMOPLASTIC POLYESTER, UL 94V-0

DAP MATERIAL AVAILABLE UPON REQUEST

CONTACT MATERIAL; COPPER ALLOY CONTACT PLATING: GOLD ON THE MATING AREA, TIN PLATING ON THE CONTACT TAILS, NICKEL UNDERPLATE