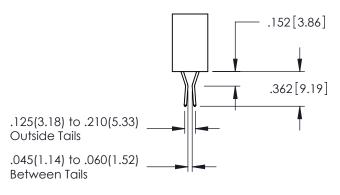

Contact Code 559

Contact Code 560

INSULATOR MATERIAL: THERMOPLASTIC POLYESTER, UL 94V-0

DAP MATERIAL AVAILABLE UPON REQUEST

CONTACT MATERIAL; COPPER ALLOY CONTACT PLATING: GOLD ON THE MATING AREA, TIN PLATING ON THE CONTACT TAILS, NICKEL UNDERPLATE