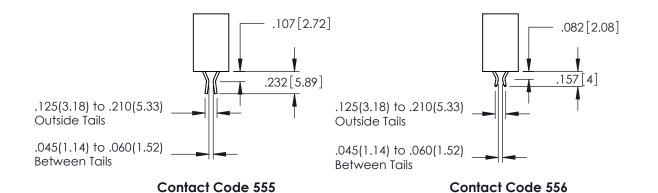

YOUR CONNECTION TO QUALITY & SERVICE

CONTACT MATERIAL; COPPER TIN ALLOY

ON THE CONTACT TAILS, NICKEL UNDERPLATE

CONTACT PLATING: GOLD ON THE MATING AREA, TIN PLATING

1:1

345-ENG-MASTER

SHEET 1 OF 2

**Contact Code 558** 

Contact Code 559

Contact Code 560

INSULATOR MATERIAL: THERMOPLASTIC POLYESTER, UL 94V-0

DAP MATERIAL AVAILABLE UPON REQUEST

CONTACT MATERIAL; COPPER ALLOY CONTACT PLATING: GOLD ON THE MATING AREA, TIN PLATING ON THE CONTACT TAILS, NICKEL UNDERPLATE

345/395 SERIES CARD EDGE CONNECTOR CONTACT CODE 555,556,558,559,560 DIMENSIONS

YOUR CONNECTION TO QUALITY & SERVICE

ACAD REFERENCE NO. 345-ENG-MASTER DATE:MAY.16/2017 DRAWN: R.STA.MONICA 1:1 SHEET 2 OF 2