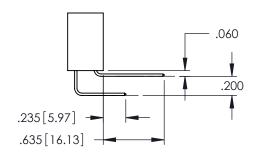

Contact Code 559

Contact Code 560

INSULATOR MATERIAL: THERMOPLASTIC POLYESTER, UL 94V-0

DAP MATERIAL AVAILABLE UPON REQUEST

CONTACT MATERIAL; COPPER ALLOY CONTACT PLATING: GOLD ON THE MATING AREA, TIN PLATING ON THE CONTACT TAILS, NICKEL UNDERPLATE