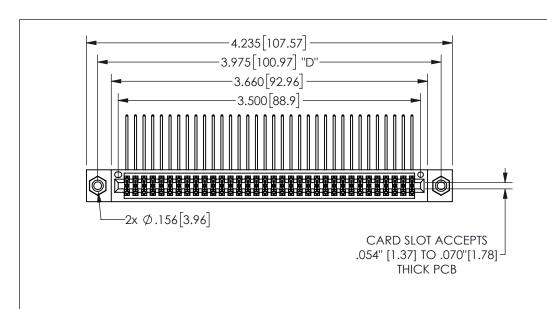

THIS IS A C.A.D. GENERATED DRAWING DO NOT MAKE MANUAL REVISIONS TO MASTER.

ISSUE NUMBER ORIGINAL

1

.160 4.06 .330[8.38] POINT OF CARD SLOT CONTACT .370 9.4 .150[3.81]

-.350[8.89] .600[15.24] .100[2.54]

<u>Contact Dimensions:</u>
559-90 Degree Bend (Code 541 Contacts)
See Sheet 2 for Contact Code 555, 556, 558, 559, 560 **Dimensions** 

| 345/395 SERIES CARD EDGE CONNECTOR |
|------------------------------------|
| PART NUMBER: 345-068-559-208       |

YOUR CONNECTION TO QUALITY & SERVICE

**EDAC INC** TORONTO, ONTARIO CANADA

THESE DRAWINGS AND SPECIFICATIONS ARE THE PROPERTY OF EDAC INC.,AND SHALL NOT BE REPRODUCED,OR COPIED OR USED AS THE BASIS FOR THE MANUFACTURE OR SALE OF APPARATUS WITHOUT WRITTEN PERMISSION.

|                    | 02011011717  |                  |          |
|--------------------|--------------|------------------|----------|
| ACAD REFERENCE NO. |              | 345-ENC          | 3-MASTER |
| DRAWN:             | R.STA.MONICA | DATE:MAY.16/2017 |          |
| CHECKE             | D:           | DATE:            |          |
| SCALE:             | NTS          | SHEET 1          | OF 2     |
| DRAWING NUMBER     |              |                  | ISSUE    |
| 345-ENG-MASTER     |              |                  | 1        |