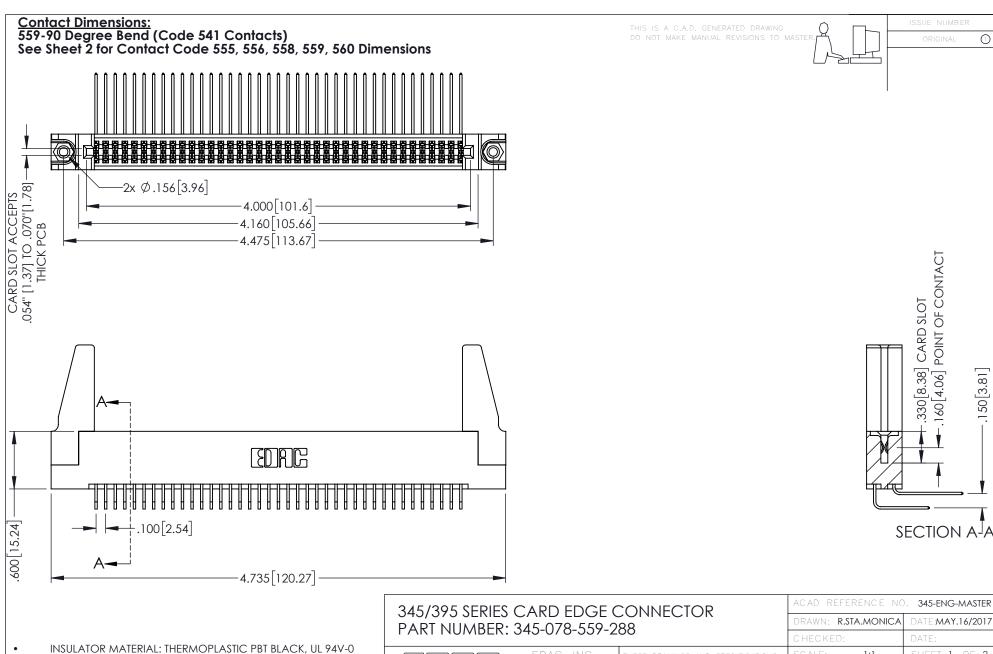

- INSULATOR MATERIAL: THERMOPLASTIC PBT BLACK, UL 94V-0
- CONTACT MATERIAL; COPPER TIN ALLOY CONTACT PLATING: GOLD ON THE MATING AREA, TIN PLATING ON THE CONTACT TAILS, NICKEL UNDERPLATE

| ACAD REFERENCE NO. 345-ENG-MASTER |                  |
|-----------------------------------|------------------|
| DRAWN: R.STA.MONICA               | DATE:MAY.16/2017 |
| CHECKED:                          | DATE:            |
| SCALE: 1:1                        | SHEET 1 OF 2     |
| DRAWING NUMBER                    | ISSUE            |
| 345-ENG-MASTER                    | 1 1              |