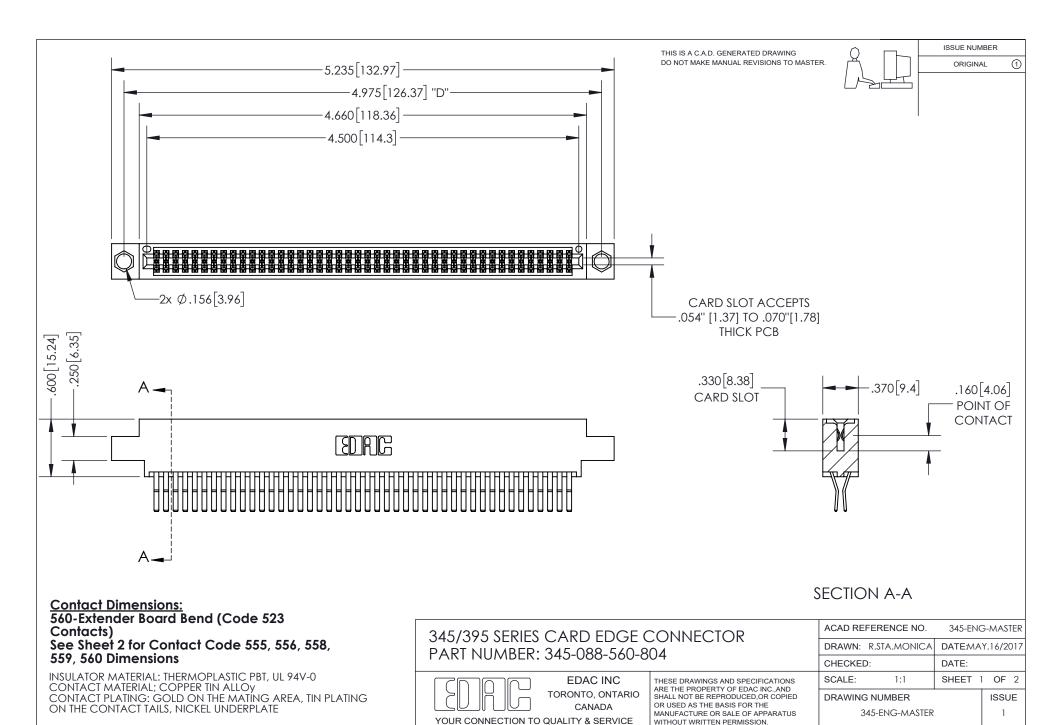

ISSUE NUMBER ORIGINAL

1

**Contact Code 558** 

**Contact Code 559** 

Contact Code 560

- INSULATOR MATERIAL: THERMOPLASTIC POLYESTER, UL 94V-0
- DAP MATERIAL AVAILABLE UPON REQUEST
- CONTACT MATERIAL; COPPER ALLOY

CONTACT PLATING: GOLD ON THE MATING AREA, TIN PLATING ON THE CONTACT TAILS, NICKEL UNDERPLATE

\*FOR ALL OTHER SPECIFICATIONS REFER TO SHEET 3\*