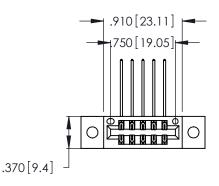

Contact Dimensions:
558-90 Degree Bend (Code 541 Contacts)
See Sheet 2 for Contact Code 555, 556, 558, 559, 560 Dimensions

THIS IS A C.A.D. GENERATED DRAWING DO NOT MAKE MANUAL REVISIONS TO MASTER.

Card Slot Accepts .054 [1.37] to .070 [1.78] Thick P.C. Board

.330 [8.38] Card Slot .160 [4.07] Point of Contact ISSUE NUMBER ORIGINAL 1

346/396 SERIES CARD EDGE CONNECTOR PART NUMBER: 346-010-558-202

YOUR CONNECTION TO QUALITY & SERVICE

**EDAC INC** TORONTO, ONTARIO CANADA