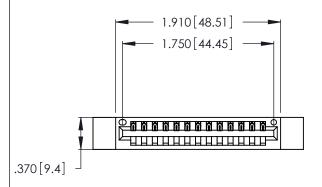

<u>Contact Dimensions:</u>
521-P.C. Tail .025 Sq. (0.64 Sq.) - Tail LG. =.150 (3.81)
.125 (3.18) Contact Spacing x .250 (6.35) Row Spacing

INSULATOR MATERIAL: THERMOPLASTIC POLYESTER, UL 94V-0 CONTACT MATERIAL; COPPER, NICKEL, TIN\_ALLOY CA-725

CONTACT PLATING: GOLD ON THE MATING AREA, TIN-LEAD ON THE CONTACT TAILS, NICKEL UNDERPLATE

346/396 SERIES CARD EDGE CONNECTOR PART NUMBER: 346-013-521-612

YOUR CONNECTION TO QUALITY & SERVICE

**EDAC INC** TORONTO, ONTARIO CANADA