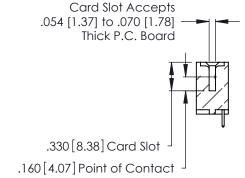

346/396 SERIES CARD EDGE CONNECTOR CONTACT CODE 555,556,558,559,560 DIMENSIONS

YOUR CONNECTION TO QUALITY & SERVICE

**EDAC INC** TORONTO, ONTARIO CANADA

THESE DRAWINGS AND SPECIFICATIONS ARE THE PROPERTY OF EDAC INC.,AND SHALL NOT BE REPRODUCED, OR COPIED OR USED AS THE BASIS FOR THE MANUFACTURE OR SALE OF APPARATUS WITHOUT WRITTEN PERMISSION.