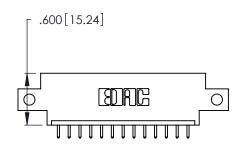

**Contact Code 560** 

INSULATOR MATERIAL: THERMOPLASTIC POLYESTER, UL 94V-0 CONTACT MATERIAL; COPPER, NICKEL, TIN ALLOY CA-725 CONTACT PLATING: GOLD ON THE MATING AREA, TIN-LEAD

ON THE CONTACT TAILS, NICKEL UNDERPLATE

346/396 SERIES CARD EDGE CONNECTOR CONTACT CODE 555,556,558,559,560 DIMENSIONS

YOUR CONNECTION TO QUALITY & SERVICE

**EDAC INC** TORONTO, ONTARIO CANADA

THESE DRAWINGS AND SPECIFICATIONS ARE THE PROPERTY OF EDAC INC.,AND SHALL NOT BE REPRODUCED, OR COPIED OR USED AS THE BASIS FOR THE MANUFACTURE OR SALE OF APPARATUS WITHOUT WRITTEN PERMISSION.