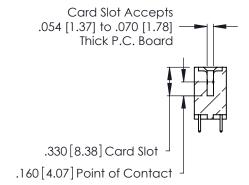

**Contact Code 560** 

INSULATOR MATERIAL: THERMOPLASTIC POLYESTER, UL 94V-0 CONTACT MATERIAL; COPPER, NICKEL, TIN ALLOY CA-725 CONTACT PLATING: GOLD ON THE MATING AREA, TIN-LEAD

ON THE CONTACT TAILS, NICKEL UNDERPLATE