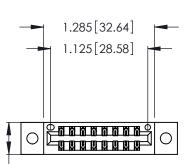

Contact Dimensions: 521-P.C. Tail .025 Sq. (0.64 Sq.) - Tail LG. =.150 (3.81) .125 (3.18) Contact Spacing x .250 (6.35) Row Spacing

.370 [9.4]

- INSULATOR MATERIAL: THERMOPLASTIC POLYESTER, UL 94V-0 CONTACT MATERIAL; COPPER, NICKEL, TIN ALLOY CA-725
- CONTACT PLATING: GOLD ON THE MATING AREA, TIN-LEAD ON THE CONTACT TAILS, NICKEL UNDERPLATE