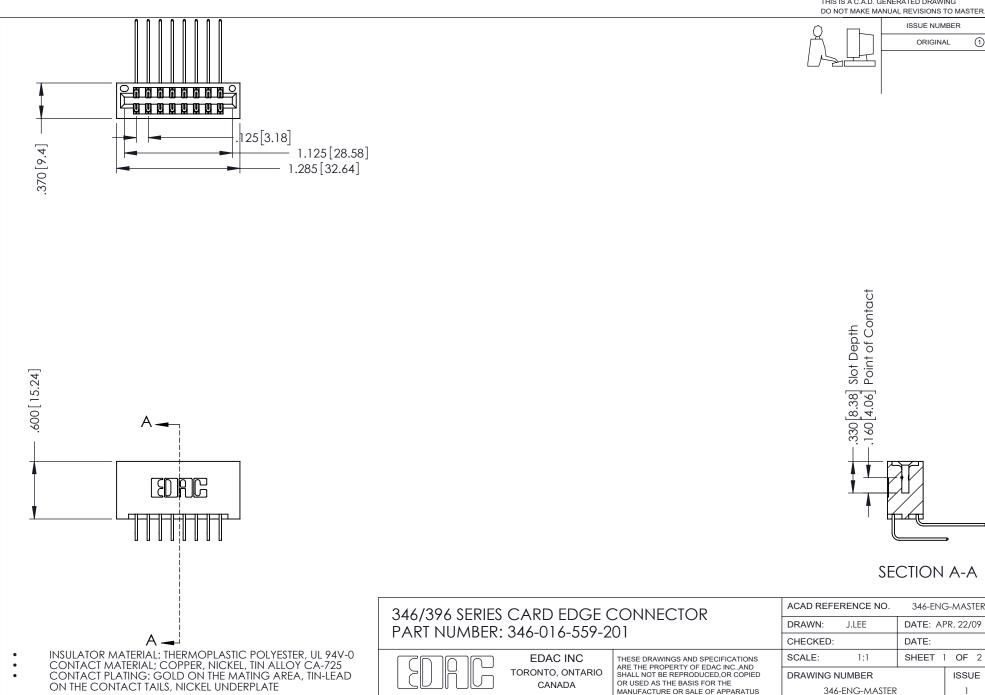

## **Contact Code 556**

INSULATOR MATERIAL: THERMOPLASTIC POLYESTER, UL 94V-0 CONTACT MATERIAL; COPPER, NICKEL, TIN ALLOY CA-725 CONTACT PLATING: GOLD ON THE MATING AREA, TIN-LEAD

ON THE CONTACT TAILS, NICKEL UNDERPLATE

## 346/396 SERIES CARD EDGE CONNECTOR CONTACT CODE 555,556,558,559,560 DIMENSIONS

YOUR CONNECTION TO QUALITY & SERVICE

**EDAC INC** TORONTO, ONTARIO CANADA

THESE DRAWINGS AND SPECIFICATIONS ARE THE PROPERTY OF EDAC INC.,AND SHALL NOT BE REPRODUCED, OR COPIED OR USED AS THE BASIS FOR THE MANUFACTURE OR SALE OF APPARATUS WITHOUT WRITTEN PERMISSION.