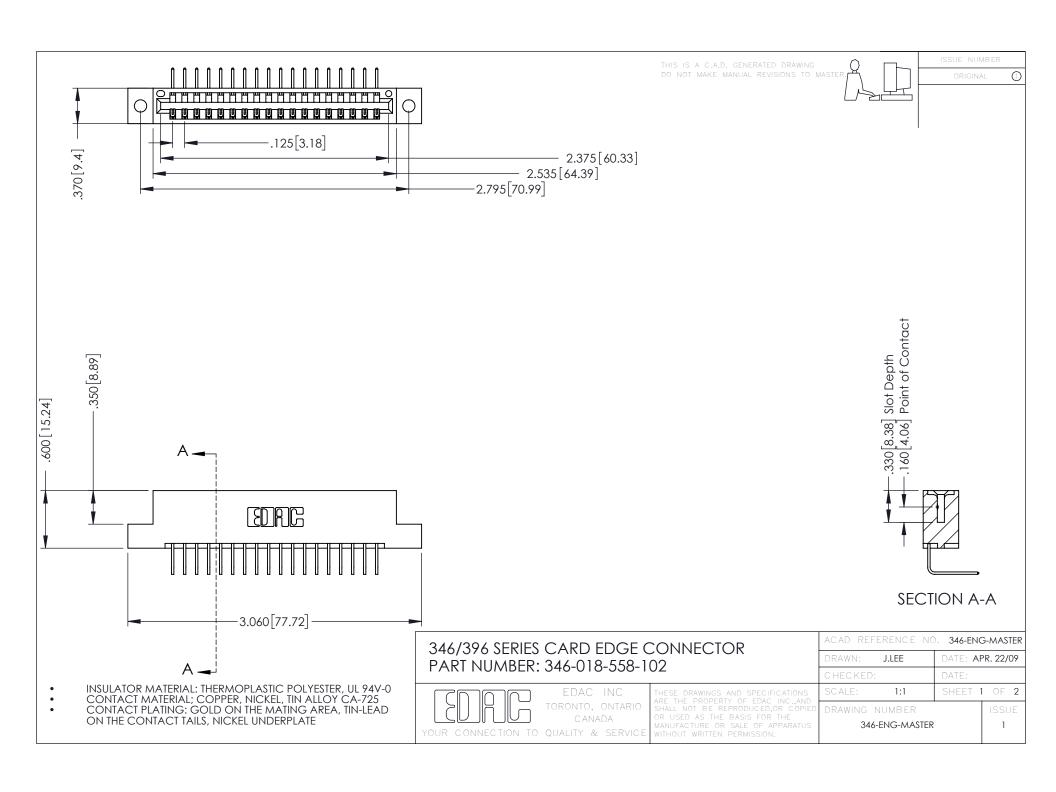

**Contact Code 555** 

**Contact Code 556** 

INSULATOR MATERIAL: THERMOPLASTIC POLYESTER, UL 94V-0 CONTACT MATERIAL; COPPER, NICKEL, TIN ALLOY CA-725

CONTACT PLATING: GOLD ON THE MATING AREA, TIN-LEAD ON THE CONTACT TAILS, NICKEL UNDERPLATE

## 346/396 SERIES CARD EDGE CONNECTOR CONTACT CODE 555,556,558,559,560 DIMENSIONS

YOUR CONNECTION TO QUALITY & SERVICE

|   | ACAD REFERENCE NO. 346-ENG-MASTER |                  |
|---|-----------------------------------|------------------|
|   | DRAWN: J.LEE                      | DATE: APR. 22/09 |
|   | CHECKED:                          | DATE:            |
|   | SCALE: 1:1                        | SHEET 2 OF 2     |
| D | DRAWING NUMBER                    | ISSUE            |