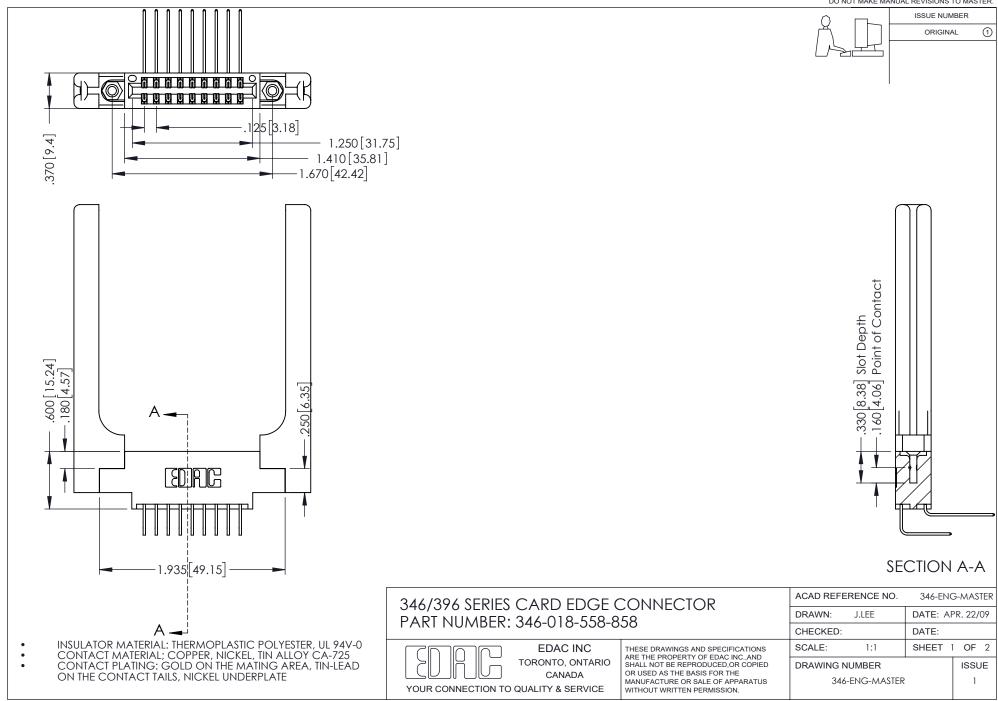

## **Contact Code 556**

INSULATOR MATERIAL: THERMOPLASTIC POLYESTER, UL 94V-0 CONTACT MATERIAL; COPPER, NICKEL, TIN ALLOY CA-725 CONTACT PLATING: GOLD ON THE MATING AREA, TIN-LEAD

ON THE CONTACT TAILS, NICKEL UNDERPLATE

## 346/396 SERIES CARD EDGE CONNECTOR CONTACT CODE 555,556,558,559,560 DIMENSIONS

YOUR CONNECTION TO QUALITY & SERVICE

**EDAC INC** TORONTO, ONTARIO CANADA

THESE DRAWINGS AND SPECIFICATIONS ARE THE PROPERTY OF EDAC INC.,AND SHALL NOT BE REPRODUCED, OR COPIED OR USED AS THE BASIS FOR THE MANUFACTURE OR SALE OF APPARATUS WITHOUT WRITTEN PERMISSION.