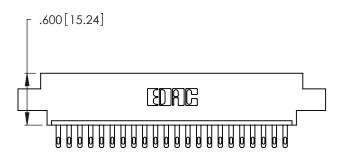

346/396 SERIES CARD EDGE CONNECTOR PART NUMBER: 346-022-500-604

YOUR CONNECTION TO QUALITY & SERVICE

**EDAC INC** TORONTO, ONTARIO CANADA

THESE DRAWINGS AND SPECIFICATIONS ARE THE PROPERTY OF EDAC INC.,AND SHALL NOT BE REPRODUCED, OR COPIED OR USED AS THE BASIS FOR THE MANUFACTURE OR SALE OF APPARATUS WITHOUT WRITTEN PERMISSION.