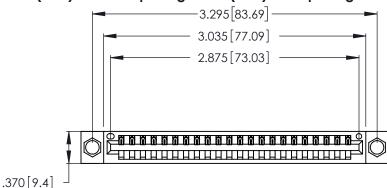

Contact Dimensions: 500-Wire Hole .050x.025 (1.27x0.64) - Tail LG. =.260 (6.60) .125 (3.18) Contact Spacing x .250 (6.35) Row Spacing

Card Slot Accepts .054 [1.37] to .070 [1.78] Thick P.C. Board .330 [8.38] Card Slot

.160 [4.07] Point of Contact

INSULATOR MATERIAL: THERMOPLASTIC POLYESTER, UL 94V-0 CONTACT MATERIAL; COPPER, NICKEL, TIN\_ALLOY CA-725

CONTACT PLATING: GOLD ON THE MATING AREA, TIN-LEAD ON THE CONTACT TAILS, NICKEL UNDERPLATE

346/396 SERIES CARD EDGE CONNECTOR PART NUMBER: 346-022-500-604

YOUR CONNECTION TO QUALITY & SERVICE

**EDAC INC** TORONTO, ONTARIO CANADA

THESE DRAWINGS AND SPECIFICATIONS ARE THE PROPERTY OF EDAC INC.,AND SHALL NOT BE REPRODUCED, OR COPIED OR USED AS THE BASIS FOR THE MANUFACTURE OR SALE OF APPARATUS WITHOUT WRITTEN PERMISSION.