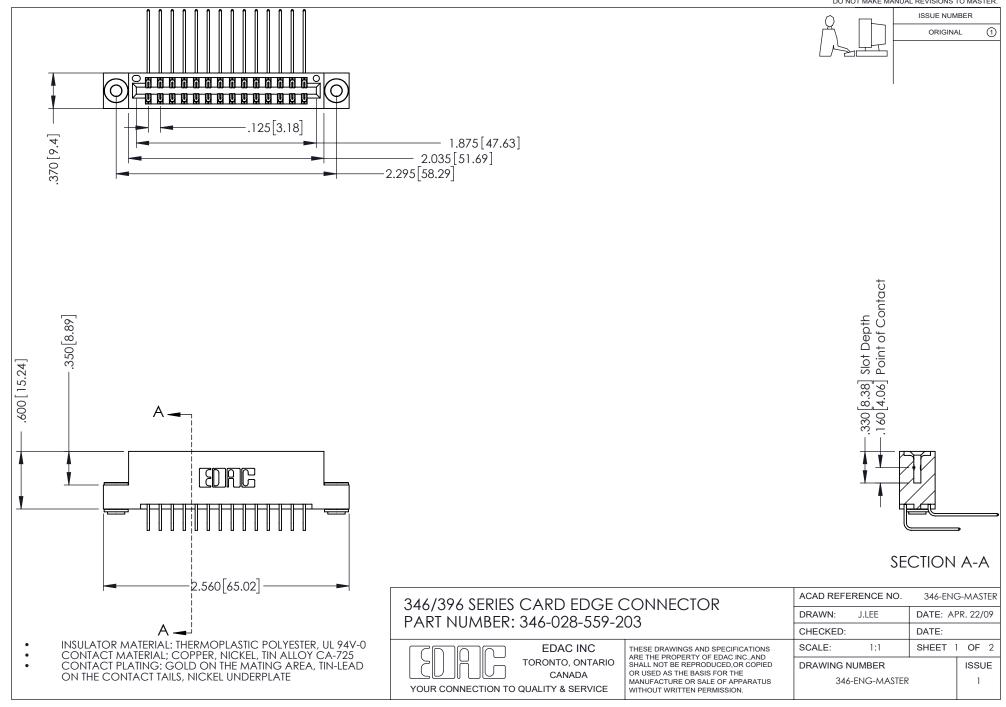

## **Contact Code 556**

INSULATOR MATERIAL: THERMOPLASTIC POLYESTER, UL 94V-0 CONTACT MATERIAL; COPPER, NICKEL, TIN ALLOY CA-725 CONTACT PLATING: GOLD ON THE MATING AREA, TIN-LEAD

ON THE CONTACT TAILS, NICKEL UNDERPLATE

## 346/396 SERIES CARD EDGE CONNECTOR CONTACT CODE 555,556,558,559,560 DIMENSIONS

YOUR CONNECTION TO QUALITY & SERVICE

**EDAC INC** TORONTO, ONTARIO CANADA

THESE DRAWINGS AND SPECIFICATIONS ARE THE PROPERTY OF EDAC INC.,AND SHALL NOT BE REPRODUCED, OR COPIED OR USED AS THE BASIS FOR THE MANUFACTURE OR SALE OF APPARATUS WITHOUT WRITTEN PERMISSION.