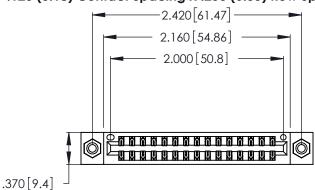

<u>Contact Dimensions:</u>
520-P.C. Tail .030x.018 (0.76x0.46) - Tail LG. = .175 (4.45) .125 (3.18) Contact Spacing x .250 (6.35) Row Spacing

- INSULATOR MATERIAL: THERMOPLASTIC POLYESTER, UL 94V-0 CONTACT MATERIAL; COPPER, NICKEL, TIN ALLOY CA-725
- CONTACT PLATING: GOLD ON THE MATING AREA, TIN-LEAD ON THE CONTACT TAILS, NICKEL UNDERPLATE

THIS IS A C.A.D. GENERATED DRAWING DO NOT MAKE MANUAL REVISIONS TO MASTER.

| 346/396 SERIES CARD EDGE CONNECTOR |
|------------------------------------|
| PART NUMBER: 346-030-520-208       |

**EDAC INC** TORONTO, ONTARIO CANADA