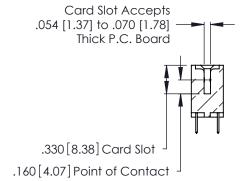

**Contact Code 560** 

INSULATOR MATERIAL: THERMOPLASTIC POLYESTER, UL 94V-0 CONTACT MATERIAL; COPPER, NICKEL, TIN ALLOY CA-725 CONTACT PLATING: GOLD ON THE MATING AREA, TIN-LEAD

ON THE CONTACT TAILS, NICKEL UNDERPLATE

346/396 SERIES CARD EDGE CONNECTOR CONTACT CODE 555,556,558,559,560 DIMENSIONS

YOUR CONNECTION TO QUALITY & SERVICE

**EDAC INC** TORONTO, ONTARIO CANADA

THESE DRAWINGS AND SPECIFICATIONS ARE THE PROPERTY OF EDAC INC.,AND SHALL NOT BE REPRODUCED, OR COPIED OR USED AS THE BASIS FOR THE MANUFACTURE OR SALE OF APPARATUS WITHOUT WRITTEN PERMISSION.