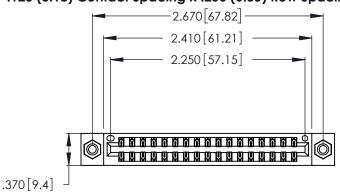

Contact Dimensions: 540-Wire Wrap .025 Sq. (0.64 Sq.) - Tail LG. =.560 (14.22) .125 (3.18) Contact Spacing x .250 (6.35) Row Spacing

- INSULATOR MATERIAL: THERMOPLASTIC POLYESTER, UL 94V-0 CONTACT MATERIAL; COPPER, NICKEL, TIN ALLOY CA-725
- CONTACT PLATING: GOLD ON THE MATING AREA, TIN-LEAD ON THE CONTACT TAILS, NICKEL UNDERPLATE

THIS IS A C.A.D. GENERATED DRAWING DO NOT MAKE MANUAL REVISIONS TO MASTER.

1

346/396 SERIES CARD EDGE CONNECTOR PART NUMBER: 346-034-540-208

**EDAC INC** TORONTO, ONTARIO CANADA

THESE DRAWINGS AND SPECIFICATIONS ARE THE PROPERTY OF EDAC INC.,AND SHALL NOT BE REPRODUCED, OR COPIED OR USED AS THE BASIS FOR THE MANUFACTURE OR SALE OF APPARATUS WITHOUT WRITTEN PERMISSION.