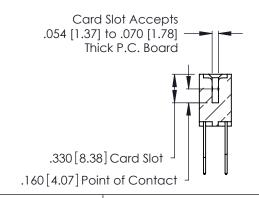

THIS IS A C.A.D. GENERATED DRAWING DO NOT MAKE MANUAL REVISIONS TO MASTER.

ISSUE NUMBER

ORIGINAL

1

**Contact Code 555** 

Contact Code 556

**Contact Code 558** 

**Contact Code 559** 

Contact Code 560

INSULATOR MATERIAL: THERMOPLASTIC POLYESTER, UL 94V-0 CONTACT MATERIAL; COPPER, NICKEL, TIN ALLOY CA-725 CONTACT PLATING: GOLD ON THE MATING AREA, TIN-LEAD

ON THE CONTACT TAILS, NICKEL UNDERPLATE

346/396 SERIES CARD EDGE CONNECTOR CONTACT CODE 555,556,558,559,560 DIMENSIONS

YOUR CONNECTION TO QUALITY & SERVICE

**EDAC INC** TORONTO, ONTARIO CANADA

THESE DRAWINGS AND SPECIFICATIONS ARE THE PROPERTY OF EDAC INC.,AND SHALL NOT BE REPRODUCED, OR COPIED OR USED AS THE BASIS FOR THE MANUFACTURE OR SALE OF APPARATUS WITHOUT WRITTEN PERMISSION.