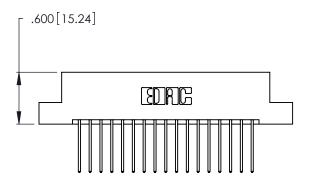

THIS IS A C.A.D. GENERATED DRAWING DO NOT MAKE MANUAL REVISIONS TO MASTER.

1

346/396 SERIES CARD EDGE CONNECTOR PART NUMBER: 346-034-540-208

**EDAC INC** TORONTO, ONTARIO CANADA

THESE DRAWINGS AND SPECIFICATIONS ARE THE PROPERTY OF EDAC INC.,AND SHALL NOT BE REPRODUCED, OR COPIED OR USED AS THE BASIS FOR THE MANUFACTURE OR SALE OF APPARATUS WITHOUT WRITTEN PERMISSION.