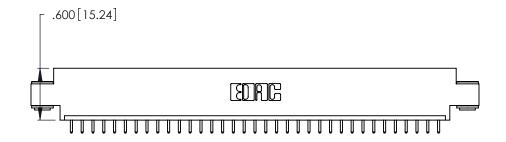

<u>Contact Dimensions:</u>
521-P.C. Tail .025 Sq. (0.64 Sq.) - Tail LG. =.150 (3.81)
.125 (3.18) Contact Spacing x .250 (6.35) Row Spacing

.370 [9.4]

-4.920[124.97] 4.660[118.36] -4.500 [114.3] -

THIS IS A C.A.D. GENERATED DRAWING DO NOT MAKE MANUAL REVISIONS TO MASTER.

Card Slot Accepts .054 [1.37] to .070 [1.78] Thick P.C. Board .330 [8.38] Card Slot .160 [4.07] Point of Contact

INSULATOR MATERIAL: THERMOPLASTIC POLYESTER, UL 94V-0 CONTACT MATERIAL; COPPER, NICKEL, TIN ALLOY CA-725

CONTACT PLATING: GOLD ON THE MATING AREA, TIN-LEAD ON THE CONTACT TAILS, NICKEL UNDERPLATE

346/396 SERIES CARD EDGE CONNECTOR PART NUMBER: 346-035-521-603

YOUR CONNECTION TO QUALITY & SERVICE

**EDAC INC** TORONTO, ONTARIO CANADA