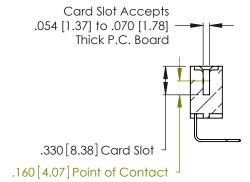

THIS IS A C.A.D. GENERATED DRAWING DO NOT MAKE MANUAL REVISIONS TO MASTER.

ISSUE NUMBER

ORIGINAL

1

**Contact Code 555** 

Contact Code 556

**Contact Code 558** 

**Contact Code 559** 

Contact Code 560

INSULATOR MATERIAL: THERMOPLASTIC POLYESTER, UL 94V-0 CONTACT MATERIAL; COPPER, NICKEL, TIN ALLOY CA-725 CONTACT PLATING: GOLD ON THE MATING AREA, TIN-LEAD

ON THE CONTACT TAILS, NICKEL UNDERPLATE

346/396 SERIES CARD EDGE CONNECTOR CONTACT CODE 555,556,558,559,560 DIMENSIONS

YOUR CONNECTION TO QUALITY & SERVICE

**EDAC INC** TORONTO, ONTARIO CANADA

THESE DRAWINGS AND SPECIFICATIONS ARE THE PROPERTY OF EDAC INC.,AND SHALL NOT BE REPRODUCED, OR COPIED OR USED AS THE BASIS FOR THE MANUFACTURE OR SALE OF APPARATUS WITHOUT WRITTEN PERMISSION.