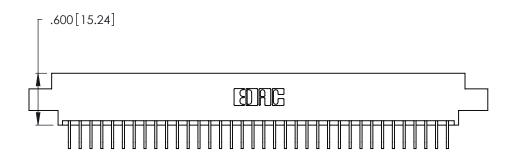

Contact Dimensions:
558-90 Degree Bend (Code 541 Contacts)
See Sheet 2 for Contact Code 555, 556, 558, 559, 560 Dimensions

THIS IS A C.A.D. GENERATED DRAWING DO NOT MAKE MANUAL REVISIONS TO MASTER.

INSULATOR MATERIAL: THERMOPLASTIC POLYESTER, UL 94V-0 CONTACT MATERIAL; COPPER, NICKEL, TIN\_ALLOY CA-725

CONTACT PLATING: GOLD ON THE MATING AREA, TIN-LEAD ON THE CONTACT TAILS, NICKEL UNDERPLATE

346/396 SERIES CARD EDGE CONNECTOR PART NUMBER: 346-036-558-602

YOUR CONNECTION TO QUALITY & SERVICE

**EDAC INC** TORONTO, ONTARIO CANADA