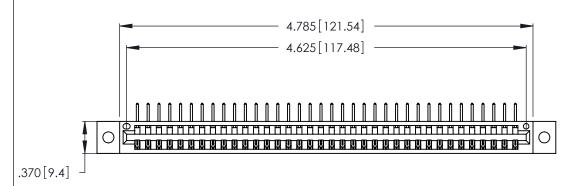

Contact Dimensions:
558-90 Degree Bend (Code 541 Contacts)
See Sheet 2 for Contact Code 555, 556, 558, 559, 560 Dimensions

THIS IS A C.A.D. GENERATED DRAWING DO NOT MAKE MANUAL REVISIONS TO MASTER.

INSULATOR MATERIAL: THERMOPLASTIC POLYESTER, UL 94V-0 CONTACT MATERIAL; COPPER, NICKEL, TIN\_ALLOY CA-725

CONTACT PLATING: GOLD ON THE MATING AREA, TIN-LEAD ON THE CONTACT TAILS, NICKEL UNDERPLATE

346/396 SERIES CARD EDGE CONNECTOR PART NUMBER: 346-036-558-602

YOUR CONNECTION TO QUALITY & SERVICE

**EDAC INC** TORONTO, ONTARIO CANADA