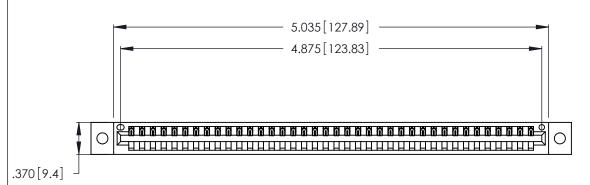

346/396 SERIES CARD EDGE CONNECTOR PART NUMBER: 346-038-522-602

**EDAC INC** TORONTO, ONTARIO CANADA

THESE DRAWINGS AND SPECIFICATIONS ARE THE PROPERTY OF EDAC INC.,AND SHALL NOT BE REPRODUCED, OR COPIED OR USED AS THE BASIS FOR THE MANUFACTURE OR SALE OF APPARATUS WITHOUT WRITTEN PERMISSION.

<u>Contact Dimensions:</u>
522-P.C. Tail .025 Sq. (0.64 Sq.) - Tail LG. =.440 (11.18)
.125 (3.18) Contact Spacing x .250 (6.35) Row Spacing

THIS IS A C.A.D. GENERATED DRAWING DO NOT MAKE MANUAL REVISIONS TO MASTER.