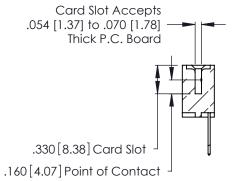

346/396 SERIES CARD EDGE CONNECTOR CONTACT CODE 555,556,558,559,560 DIMENSIONS

YOUR CONNECTION TO QUALITY & SERVICE

**EDAC INC** TORONTO, ONTARIO CANADA

THESE DRAWINGS AND SPECIFICATIONS ARE THE PROPERTY OF EDAC INC.,AND SHALL NOT BE REPRODUCED, OR COPIED OR USED AS THE BASIS FOR THE MANUFACTURE OR SALE OF APPARATUS WITHOUT WRITTEN PERMISSION.

Contact Code 560

INSULATOR MATERIAL: THERMOPLASTIC POLYESTER, UL 94V-0 CONTACT MATERIAL; COPPER, NICKEL, TIN ALLOY CA-725 CONTACT PLATING: GOLD ON THE MATING AREA, TIN-LEAD

ON THE CONTACT TAILS, NICKEL UNDERPLATE