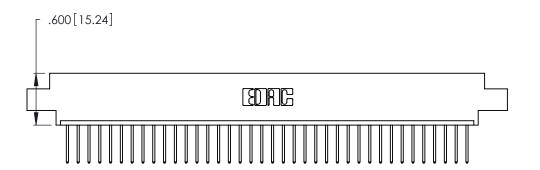

- INSULATOR MATERIAL: THERMOPLASTIC POLYESTER, UL 94V-0 CONTACT MATERIAL; COPPER, NICKEL, TIN\_ALLOY CA-725
- CONTACT PLATING: GOLD ON THE MATING AREA, TIN-LEAD ON THE CONTACT TAILS, NICKEL UNDERPLATE