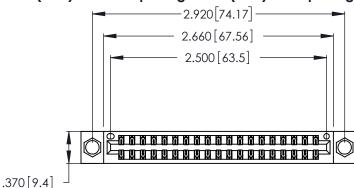

<u>Contact Dimensions:</u>
526-P.C. Tail .018 Sq. (0.46 Sq.) - Tail LG. =.350 (8.89)
.125 (3.18) Contact Spacing x .250 (6.35) Row Spacing

- INSULATOR MATERIAL: THERMOPLASTIC POLYESTER, UL 94V-0 CONTACT MATERIAL; COPPER, NICKEL, TIN ALLOY CA-725
- CONTACT PLATING: GOLD ON THE MATING AREA, TIN-LEAD ON THE CONTACT TAILS, NICKEL UNDERPLATE

THIS IS A C.A.D. GENERATED DRAWING DO NOT MAKE MANUAL REVISIONS TO MASTER.

1

| 346/396 SERIES CARD EDGE CONNECTOR |
|------------------------------------|
| PART NUMBER: 346-038-526-804       |

**EDAC INC** TORONTO, ONTARIO CANADA