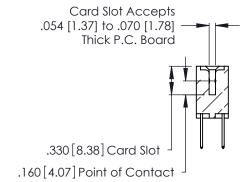

**Contact Code 560** 

INSULATOR MATERIAL: THERMOPLASTIC POLYESTER, UL 94V-0 CONTACT MATERIAL; COPPER, NICKEL, TIN ALLOY CA-725 CONTACT PLATING: GOLD ON THE MATING AREA, TIN-LEAD

ON THE CONTACT TAILS, NICKEL UNDERPLATE

346/396 SERIES CARD EDGE CONNECTOR CONTACT CODE 555,556,558,559,560 DIMENSIONS

YOUR CONNECTION TO QUALITY & SERVICE

**EDAC INC** TORONTO, ONTARIO CANADA

THESE DRAWINGS AND SPECIFICATIONS ARE THE PROPERTY OF EDAC INC.,AND SHALL NOT BE REPRODUCED, OR COPIED OR USED AS THE BASIS FOR THE MANUFACTURE OR SALE OF APPARATUS WITHOUT WRITTEN PERMISSION.