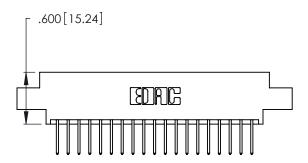

THIS IS A C.A.D. GENERATED DRAWING DO NOT MAKE MANUAL REVISIONS TO MASTER.

1

| 346/396 SERIES CARD EDGE CONNECTOR |
|------------------------------------|
| PART NUMBER: 346-038-526-804       |

**EDAC INC** TORONTO, ONTARIO CANADA