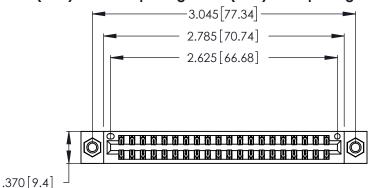

THIS IS A C.A.D. GENERATED DRAWING DO NOT MAKE MANUAL REVISIONS TO MASTER.

346/396 SERIES CARD EDGE CONNECTOR PART NUMBER: 346-040-540-807

**EDAC INC** TORONTO, ONTARIO CANADA

THESE DRAWINGS AND SPECIFICATIONS ARE THE PROPERTY OF EDAC INC.,AND SHALL NOT BE REPRODUCED, OR COPIED OR USED AS THE BASIS FOR THE MANUFACTURE OR SALE OF APPARATUS WITHOUT WRITTEN PERMISSION.

Contact Dimensions: 540-Wire Wrap .025 Sq. (0.64 Sq.) - Tail LG. =.560 (14.22) .125 (3.18) Contact Spacing x .250 (6.35) Row Spacing

- INSULATOR MATERIAL: THERMOPLASTIC POLYESTER, UL 94V-0 CONTACT MATERIAL; COPPER, NICKEL, TIN ALLOY CA-725
- CONTACT PLATING: GOLD ON THE MATING AREA, TIN-LEAD ON THE CONTACT TAILS, NICKEL UNDERPLATE