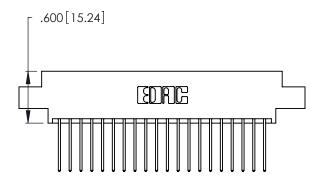

THIS IS A C.A.D. GENERATED DRAWING DO NOT MAKE MANUAL REVISIONS TO MASTER.

346/396 SERIES CARD EDGE CONNECTOR PART NUMBER: 346-040-540-807

**EDAC INC** TORONTO, ONTARIO CANADA

THESE DRAWINGS AND SPECIFICATIONS ARE THE PROPERTY OF EDAC INC.,AND SHALL NOT BE REPRODUCED, OR COPIED OR USED AS THE BASIS FOR THE MANUFACTURE OR SALE OF APPARATUS WITHOUT WRITTEN PERMISSION.

Contact Dimensions: 540-Wire Wrap .025 Sq. (0.64 Sq.) - Tail LG. =.560 (14.22) .125 (3.18) Contact Spacing x .250 (6.35) Row Spacing

- INSULATOR MATERIAL: THERMOPLASTIC POLYESTER, UL 94V-0 CONTACT MATERIAL; COPPER, NICKEL, TIN ALLOY CA-725
- CONTACT PLATING: GOLD ON THE MATING AREA, TIN-LEAD ON THE CONTACT TAILS, NICKEL UNDERPLATE