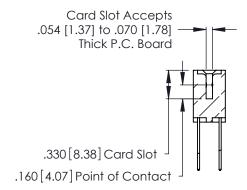

Contact Code 560

INSULATOR MATERIAL: THERMOPLASTIC POLYESTER, UL 94V-0 CONTACT MATERIAL; COPPER, NICKEL, TIN ALLOY CA-725 CONTACT PLATING: GOLD ON THE MATING AREA, TIN-LEAD

ON THE CONTACT TAILS, NICKEL UNDERPLATE

346/396 SERIES CARD EDGE CONNECTOR CONTACT CODE 555,556,558,559,560 DIMENSIONS

YOUR CONNECTION TO QUALITY & SERVICE

**EDAC INC** TORONTO, ONTARIO CANADA

THESE DRAWINGS AND SPECIFICATIONS ARE THE PROPERTY OF EDAC INC.,AND SHALL NOT BE REPRODUCED, OR COPIED OR USED AS THE BASIS FOR THE MANUFACTURE OR SALE OF APPARATUS WITHOUT WRITTEN PERMISSION.