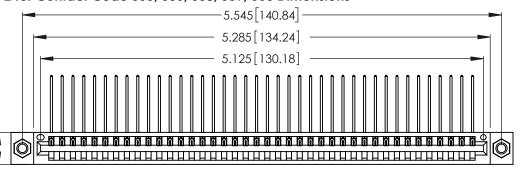

Contact Dimensions:
559-90 Degree Bend (Code 541 Contacts)
See Sheet 2 for Contact Code 555, 556, 558, 559, 560 Dimensions

.370 [9.4]

THIS IS A C.A.D. GENERATED DRAWING DO NOT MAKE MANUAL REVISIONS TO MASTER.

INSULATOR MATERIAL: THERMOPLASTIC POLYESTER, UL 94V-0 CONTACT MATERIAL; COPPER, NICKEL, TIN ALLOY CA-725

CONTACT PLATING: GOLD ON THE MATING AREA, TIN-LEAD ON THE CONTACT TAILS, NICKEL UNDERPLATE

| 346/396 SERIES CARD EDGE CONNECTOR |
|------------------------------------|
| PART NUMBER: 346-040-559-107       |