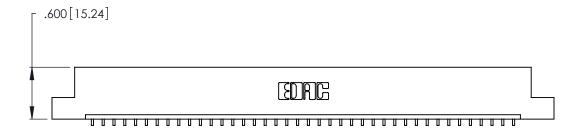

Contact Dimensions:
559-90 Degree Bend (Code 541 Contacts)
See Sheet 2 for Contact Code 555, 556, 558, 559, 560 Dimensions

.370 [9.4]

THIS IS A C.A.D. GENERATED DRAWING DO NOT MAKE MANUAL REVISIONS TO MASTER.

INSULATOR MATERIAL: THERMOPLASTIC POLYESTER, UL 94V-0 CONTACT MATERIAL; COPPER, NICKEL, TIN ALLOY CA-725

CONTACT PLATING: GOLD ON THE MATING AREA, TIN-LEAD ON THE CONTACT TAILS, NICKEL UNDERPLATE

| 346/396 SERIES CARD EDGE CONNECTOR |
|------------------------------------|
| PART NUMBER: 346-040-559-107       |