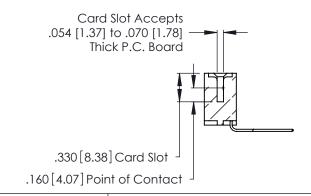

Contact Dimensions:
559-90 Degree Bend (Code 541 Contacts)
See Sheet 2 for Contact Code 555, 556, 558, 559, 560 Dimensions

.370 [9.4]

THIS IS A C.A.D. GENERATED DRAWING DO NOT MAKE MANUAL REVISIONS TO MASTER.

INSULATOR MATERIAL: THERMOPLASTIC POLYESTER, UL 94V-0 CONTACT MATERIAL; COPPER, NICKEL, TIN ALLOY CA-725

CONTACT PLATING: GOLD ON THE MATING AREA, TIN-LEAD ON THE CONTACT TAILS, NICKEL UNDERPLATE

| 346/396 SERIES CARD EDGE CONNECTOR |
|------------------------------------|
| PART NUMBER: 346-040-559-107       |