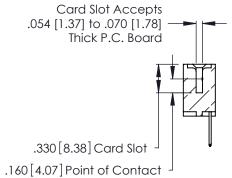

THIS IS A C.A.D. GENERATED DRAWING DO NOT MAKE MANUAL REVISIONS TO MASTER.

ISSUE NUMBER

ORIGINAL

1

**Contact Code 555** 

Contact Code 556

**Contact Code 558** 

**Contact Code 559** 

**Contact Code 560** 

INSULATOR MATERIAL: THERMOPLASTIC POLYESTER, UL 94V-0 CONTACT MATERIAL; COPPER, NICKEL, TIN ALLOY CA-725 CONTACT PLATING: GOLD ON THE MATING AREA, TIN-LEAD

ON THE CONTACT TAILS, NICKEL UNDERPLATE