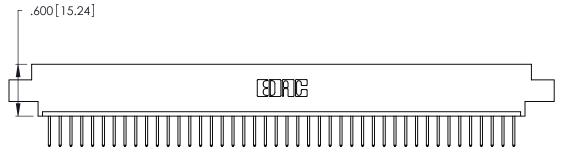

THIS IS A C.A.D. GENERATED DRAWING DO NOT MAKE MANUAL REVISIONS TO MASTER.

ISSUE NUMBER

ORIGINAL

1

**Contact Code 555** 

Contact Code 556

**Contact Code 558** 

**Contact Code 559** 

**Contact Code 560** 

INSULATOR MATERIAL: THERMOPLASTIC POLYESTER, UL 94V-0 CONTACT MATERIAL; COPPER, NICKEL, TIN ALLOY CA-725 CONTACT PLATING: GOLD ON THE MATING AREA, TIN-LEAD

ON THE CONTACT TAILS, NICKEL UNDERPLATE