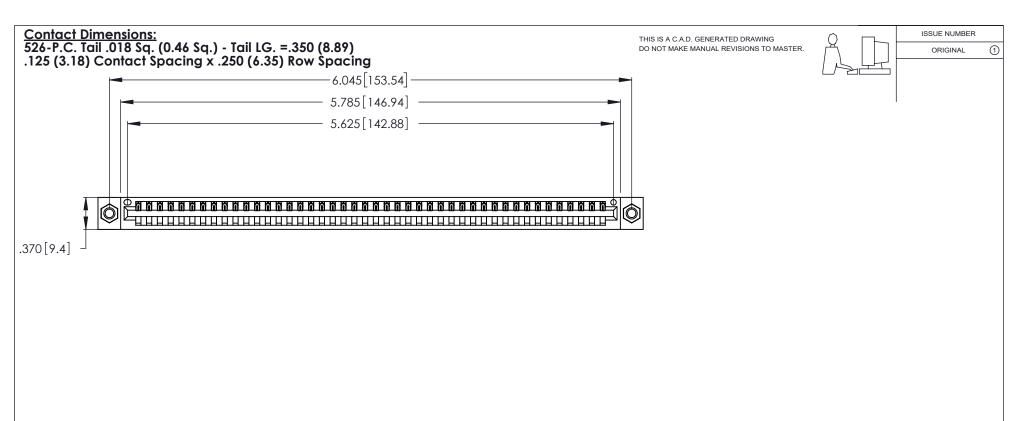

INSULATOR MATERIAL: THERMOPLASTIC POLYESTER, UL 94V-0 CONTACT MATERIAL; COPPER, NICKEL, TIN ALLOY CA-725

CONTACT PLATING: GOLD ON THE MATING AREA, TIN-LEAD ON THE CONTACT TAILS, NICKEL UNDERPLATE

346/396 SERIES CARD EDGE CONNECTOR PART NUMBER: 346-044-526-607

THIS IS A C.A.D. GENERATED DRAWING DO NOT MAKE MANUAL REVISIONS TO MASTER.

ISSUE NUMBER

ORIGINAL

1

**Contact Code 555** 

Contact Code 556

**Contact Code 558** 

**Contact Code 559** 