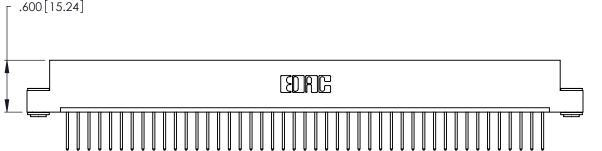

INSULATOR MATERIAL: THERMOPLASTIC POLYESTER, UL 94V-0 CONTACT MATERIAL; COPPER, NICKEL, TIN\_ALLOY CA-725

CONTACT PLATING: GOLD ON THE MATING AREA, TIN-LEAD ON THE CONTACT TAILS, NICKEL UNDERPLATE

| 346/396 SERIES CARD EDGE CONNECTOR |
|------------------------------------|
| PART NUMBER: 346-045-522-103       |

THIS IS A C.A.D. GENERATED DRAWING DO NOT MAKE MANUAL REVISIONS TO MASTER.

ISSUE NUMBER

ORIGINAL

1

**Contact Code 555** 

Contact Code 556

**Contact Code 558** 

**Contact Code 559** 