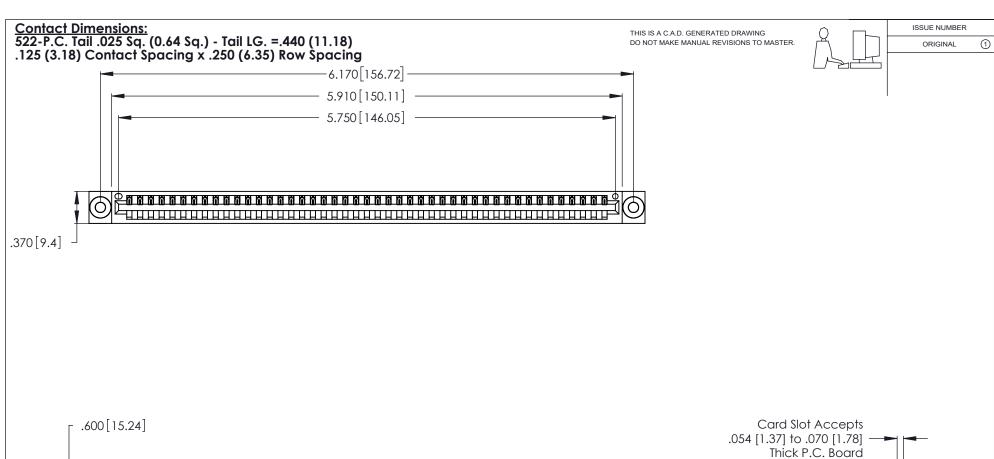

INSULATOR MATERIAL: THERMOPLASTIC POLYESTER, UL 94V-0 CONTACT MATERIAL; COPPER, NICKEL, TIN\_ALLOY CA-725

CONTACT PLATING: GOLD ON THE MATING AREA, TIN-LEAD ON THE CONTACT TAILS, NICKEL UNDERPLATE

| 346/396 SERIES CARD EDGE CONNECTOR |
|------------------------------------|
| PART NUMBER: 346-045-522-103       |

THIS IS A C.A.D. GENERATED DRAWING DO NOT MAKE MANUAL REVISIONS TO MASTER.

ISSUE NUMBER

ORIGINAL

1

**Contact Code 555** 

Contact Code 556

**Contact Code 558** 

**Contact Code 559** 