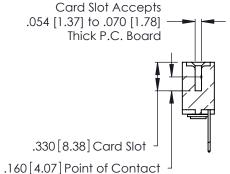

INSULATOR MATERIAL: THERMOPLASTIC POLYESTER, UL 94V-0 CONTACT MATERIAL; COPPER, NICKEL, TIN\_ALLOY CA-725

CONTACT PLATING: GOLD ON THE MATING AREA, TIN-LEAD ON THE CONTACT TAILS, NICKEL UNDERPLATE

| 346/396 SERIES CARD EDGE CONNECTOR |
|------------------------------------|
| PART NUMBER: 346-045-522-103       |

THIS IS A C.A.D. GENERATED DRAWING DO NOT MAKE MANUAL REVISIONS TO MASTER.

ISSUE NUMBER

ORIGINAL

1

**Contact Code 555** 

Contact Code 556

**Contact Code 558** 

**Contact Code 559** 