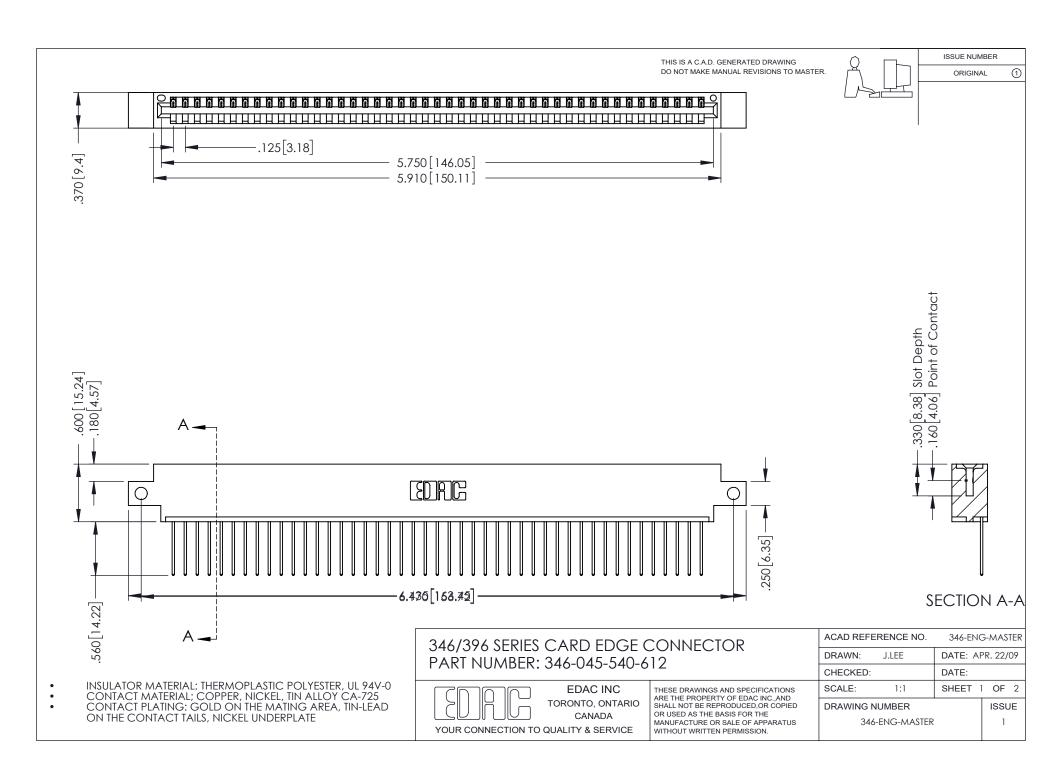

## **Contact Code 556**

INSULATOR MATERIAL: THERMOPLASTIC POLYESTER, UL 94V-0 CONTACT MATERIAL; COPPER, NICKEL, TIN ALLOY CA-725 CONTACT PLATING: GOLD ON THE MATING AREA, TIN-LEAD

ON THE CONTACT TAILS, NICKEL UNDERPLATE

## 346/396 SERIES CARD EDGE CONNECTOR CONTACT CODE 555,556,558,559,560 DIMENSIONS

YOUR CONNECTION TO QUALITY & SERVICE

**EDAC INC** TORONTO, ONTARIO CANADA

THESE DRAWINGS AND SPECIFICATIONS ARE THE PROPERTY OF EDAC INC.,AND SHALL NOT BE REPRODUCED, OR COPIED OR USED AS THE BASIS FOR THE MANUFACTURE OR SALE OF APPARATUS WITHOUT WRITTEN PERMISSION.