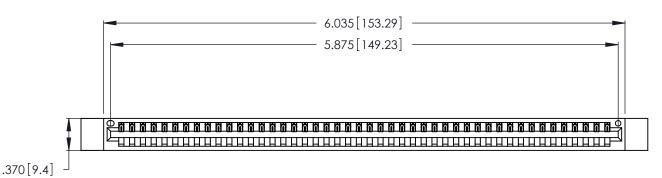

<u>Contact Dimensions:</u>
540-Wire Wrap .025 Sq. (0.64 Sq.) - Tail LG. =.560 (14.22)
.125 (3.18) Contact Spacing x .250 (6.35) Row Spacing

THIS IS A C.A.D. GENERATED DRAWING DO NOT MAKE MANUAL REVISIONS TO MASTER.

ISSUE NUMBER

ORIGINAL

1

INSULATOR MATERIAL: THERMOPLASTIC POLYESTER, UL 94V-0 CONTACT MATERIAL; COPPER, NICKEL, TIN ALLOY CA-725

CONTACT PLATING: GOLD ON THE MATING AREA, TIN-LEAD ON THE CONTACT TAILS, NICKEL UNDERPLATE

346/396 SERIES CARD EDGE CONNECTOR PART NUMBER: 346-046-540-112

YOUR CONNECTION TO QUALITY & SERVICE

**EDAC INC** TORONTO, ONTARIO CANADA

THESE DRAWINGS AND SPECIFICATIONS ARE THE PROPERTY OF EDAC INC., AND SHALL NOT BE REPRODUCED, OR COPIED OR USED AS THE BASIS FOR THE MANUFACTURE OR SALE OF APPARATUS WITHOUT WRITTEN PERMISSION.

|  | ACAD REFERENCE NO. |       | 346-ENG-MASTER   |      |
|--|--------------------|-------|------------------|------|
|  | DRAWN:             | J.LEE | DATE: APR. 22/09 |      |
|  | CHECKED:           |       | DATE:            |      |
|  | SCALE:             | N.T.S | SHEET            | OF 2 |
|  | DRAWING NUMBER     |       | ISSUE            |      |
|  | 346-ENG-MASTER     |       |                  | 1    |