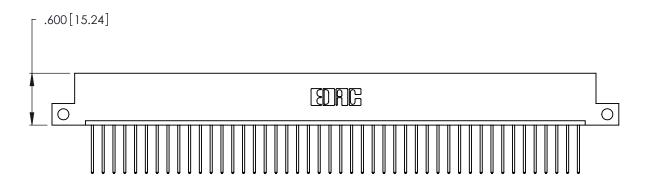

<u>Contact Dimensions:</u>
540-Wire Wrap .025 Sq. (0.64 Sq.) - Tail LG. =.560 (14.22)
.125 (3.18) Contact Spacing x .250 (6.35) Row Spacing

THIS IS A C.A.D. GENERATED DRAWING DO NOT MAKE MANUAL REVISIONS TO MASTER.

ISSUE NUMBER

ORIGINAL

1

INSULATOR MATERIAL: THERMOPLASTIC POLYESTER, UL 94V-0 CONTACT MATERIAL; COPPER, NICKEL, TIN ALLOY CA-725

CONTACT PLATING: GOLD ON THE MATING AREA, TIN-LEAD ON THE CONTACT TAILS, NICKEL UNDERPLATE

346/396 SERIES CARD EDGE CONNECTOR PART NUMBER: 346-046-540-112

YOUR CONNECTION TO QUALITY & SERVICE

**EDAC INC** TORONTO, ONTARIO CANADA

THESE DRAWINGS AND SPECIFICATIONS ARE THE PROPERTY OF EDAC INC., AND SHALL NOT BE REPRODUCED, OR COPIED OR USED AS THE BASIS FOR THE MANUFACTURE OR SALE OF APPARATUS WITHOUT WRITTEN PERMISSION.

|  | ACAD REFERENCE NO. |       | 346-ENG-MASTER   |      |
|--|--------------------|-------|------------------|------|
|  | DRAWN:             | J.LEE | DATE: APR. 22/09 |      |
|  | CHECKED:           |       | DATE:            |      |
|  | SCALE:             | N.T.S | SHEET            | OF 2 |
|  | DRAWING NUMBER     |       | ISSUE            |      |
|  | 346-ENG-MASTER     |       |                  | 1    |