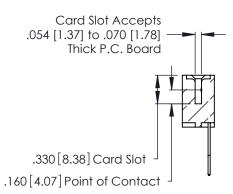

THIS IS A C.A.D. GENERATED DRAWING DO NOT MAKE MANUAL REVISIONS TO MASTER.

ISSUE NUMBER

ORIGINAL

1

**Contact Code 555** 

Contact Code 556

**Contact Code 558** 

**Contact Code 559** 

Contact Code 560

INSULATOR MATERIAL: THERMOPLASTIC POLYESTER, UL 94V-0 CONTACT MATERIAL; COPPER, NICKEL, TIN ALLOY CA-725 CONTACT PLATING: GOLD ON THE MATING AREA, TIN-LEAD

ON THE CONTACT TAILS, NICKEL UNDERPLATE

346/396 SERIES CARD EDGE CONNECTOR CONTACT CODE 555,556,558,559,560 DIMENSIONS

YOUR CONNECTION TO QUALITY & SERVICE

**EDAC INC** TORONTO, ONTARIO CANADA

THESE DRAWINGS AND SPECIFICATIONS ARE THE PROPERTY OF EDAC INC.,AND SHALL NOT BE REPRODUCED, OR COPIED OR USED AS THE BASIS FOR THE MANUFACTURE OR SALE OF APPARATUS WITHOUT WRITTEN PERMISSION.

| <u>.</u> | ACAD REFERENCE NO. | 346-ENG-MASTER   |  |
|----------|--------------------|------------------|--|
|          | DRAWN: J.LEE       | DATE: APR. 22/09 |  |
|          | CHECKED:           | DATE:            |  |
|          | SCALE: 1:1         | SHEET 2 OF 2     |  |
|          | DRAWING NUMBER     | ISSUE            |  |
|          | 346-ENG-MASTER     | 1                |  |