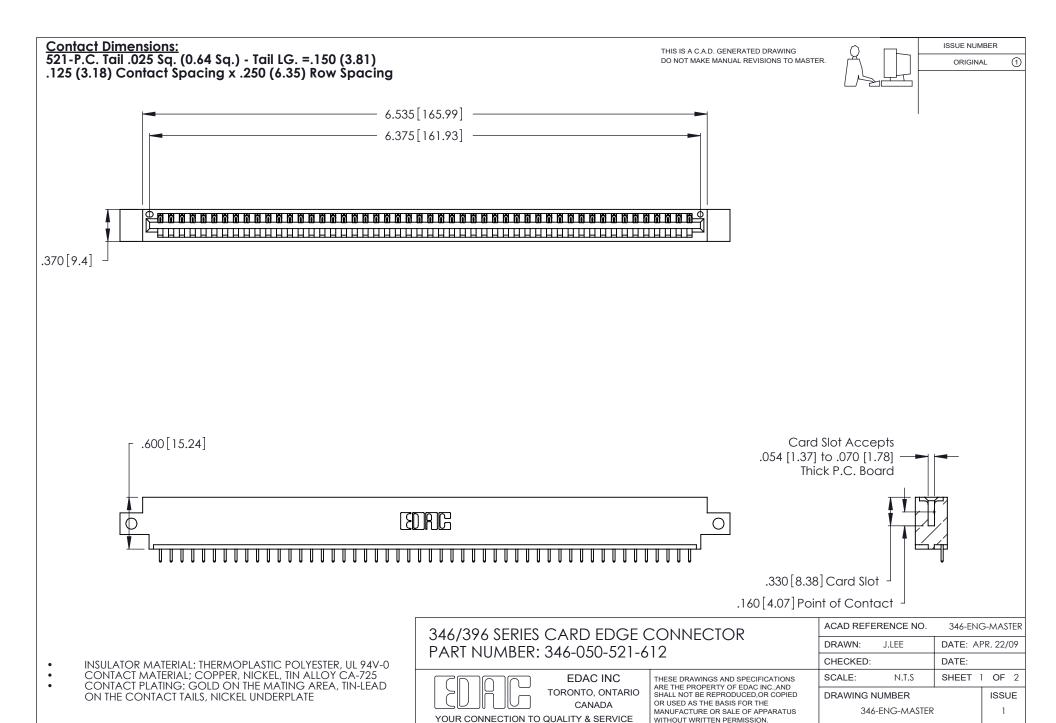

THIS IS A C.A.D. GENERATED DRAWING DO NOT MAKE MANUAL REVISIONS TO MASTER.

ISSUE NUMBER

ORIGINAL

1

**Contact Code 555** 

Contact Code 556

**Contact Code 558** 

**Contact Code 559** 

Contact Code 560

INSULATOR MATERIAL: THERMOPLASTIC POLYESTER, UL 94V-0 CONTACT MATERIAL; COPPER, NICKEL, TIN ALLOY CA-725 CONTACT PLATING: GOLD ON THE MATING AREA, TIN-LEAD

ON THE CONTACT TAILS, NICKEL UNDERPLATE

346/396 SERIES CARD EDGE CONNECTOR CONTACT CODE 555,556,558,559,560 DIMENSIONS

YOUR CONNECTION TO QUALITY & SERVICE

**EDAC INC** TORONTO, ONTARIO CANADA

THESE DRAWINGS AND SPECIFICATIONS ARE THE PROPERTY OF EDAC INC.,AND SHALL NOT BE REPRODUCED, OR COPIED OR USED AS THE BASIS FOR THE MANUFACTURE OR SALE OF APPARATUS WITHOUT WRITTEN PERMISSION.