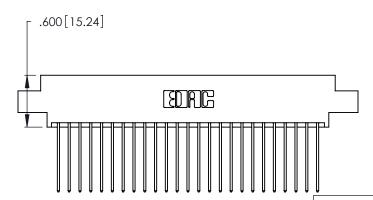

<u>Contact Dimensions:</u>
541-Wire Wrap .025 Sq. (0.64 Sq.) - Tail LG. =.750 (19.05)
.125 (3.18) Contact Spacing x .250 (6.35) Row Spacing

THIS IS A C.A.D. GENERATED DRAWING DO NOT MAKE MANUAL REVISIONS TO MASTER.

ISSUE NUMBER ORIGINAL 1

Thick P.C. Board .330 [8.38] Card Slot .160 [4.07] Point of Contact

Card Slot Accepts .054 [1.37] to .070 [1.78]

- INSULATOR MATERIAL: THERMOPLASTIC POLYESTER, UL 94V-0 CONTACT MATERIAL; COPPER, NICKEL, TIN ALLOY CA-725
- CONTACT PLATING: GOLD ON THE MATING AREA, TIN-LEAD ON THE CONTACT TAILS, NICKEL UNDERPLATE

346/396 SERIES CARD EDGE CONNECTOR PART NUMBER: 346-050-541-802

YOUR CONNECTION TO QUALITY & SERVICE

**EDAC INC** TORONTO, ONTARIO CANADA

THESE DRAWINGS AND SPECIFICATIONS ARE THE PROPERTY OF EDAC INC.,AND SHALL NOT BE REPRODUCED, OR COPIED OR USED AS THE BASIS FOR THE MANUFACTURE OR SALE OF APPARATUS WITHOUT WRITTEN PERMISSION.