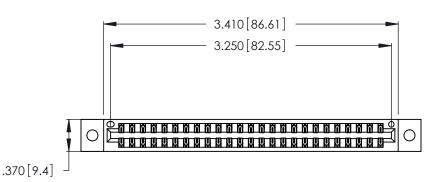

<u>Contact Dimensions:</u>
541-Wire Wrap .025 Sq. (0.64 Sq.) - Tail LG. =.750 (19.05)
.125 (3.18) Contact Spacing x .250 (6.35) Row Spacing

THIS IS A C.A.D. GENERATED DRAWING DO NOT MAKE MANUAL REVISIONS TO MASTER.

ISSUE NUMBER ORIGINAL 1

Thick P.C. Board .330 [8.38] Card Slot .160 [4.07] Point of Contact

Card Slot Accepts .054 [1.37] to .070 [1.78]

- INSULATOR MATERIAL: THERMOPLASTIC POLYESTER, UL 94V-0 CONTACT MATERIAL; COPPER, NICKEL, TIN ALLOY CA-725
- CONTACT PLATING: GOLD ON THE MATING AREA, TIN-LEAD ON THE CONTACT TAILS, NICKEL UNDERPLATE

346/396 SERIES CARD EDGE CONNECTOR PART NUMBER: 346-050-541-802

YOUR CONNECTION TO QUALITY & SERVICE

**EDAC INC** TORONTO, ONTARIO CANADA

THESE DRAWINGS AND SPECIFICATIONS ARE THE PROPERTY OF EDAC INC.,AND SHALL NOT BE REPRODUCED, OR COPIED OR USED AS THE BASIS FOR THE MANUFACTURE OR SALE OF APPARATUS WITHOUT WRITTEN PERMISSION.