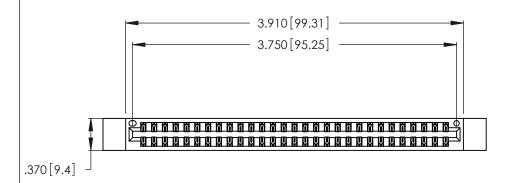

<u>Contact Dimensions:</u>
555-Extender Board Bend (Code 500 Contacts)
See Sheet 2 for Contact Code 555, 556, 558, 559, 560 Dimensions

THIS IS A C.A.D. GENERATED DRAWING DO NOT MAKE MANUAL REVISIONS TO MASTER.

ISSUE NUMBER ORIGINAL 1

Card Slot Accepts .054 [1.37] to .070 [1.78] Thick P.C. Board .330 [8.38] Card Slot .160 [4.07] Point of Contact

INSULATOR MATERIAL: THERMOPLASTIC POLYESTER, UL 94V-0 CONTACT MATERIAL; COPPER, NICKEL, TIN ALLOY CA-725

CONTACT PLATING: GOLD ON THE MATING AREA, TIN-LEAD ON THE CONTACT TAILS, NICKEL UNDERPLATE

346/396 SERIES CARD EDGE CONNECTOR PART NUMBER: 346-058-555-212

YOUR CONNECTION TO QUALITY & SERVICE

**EDAC INC** TORONTO, ONTARIO CANADA