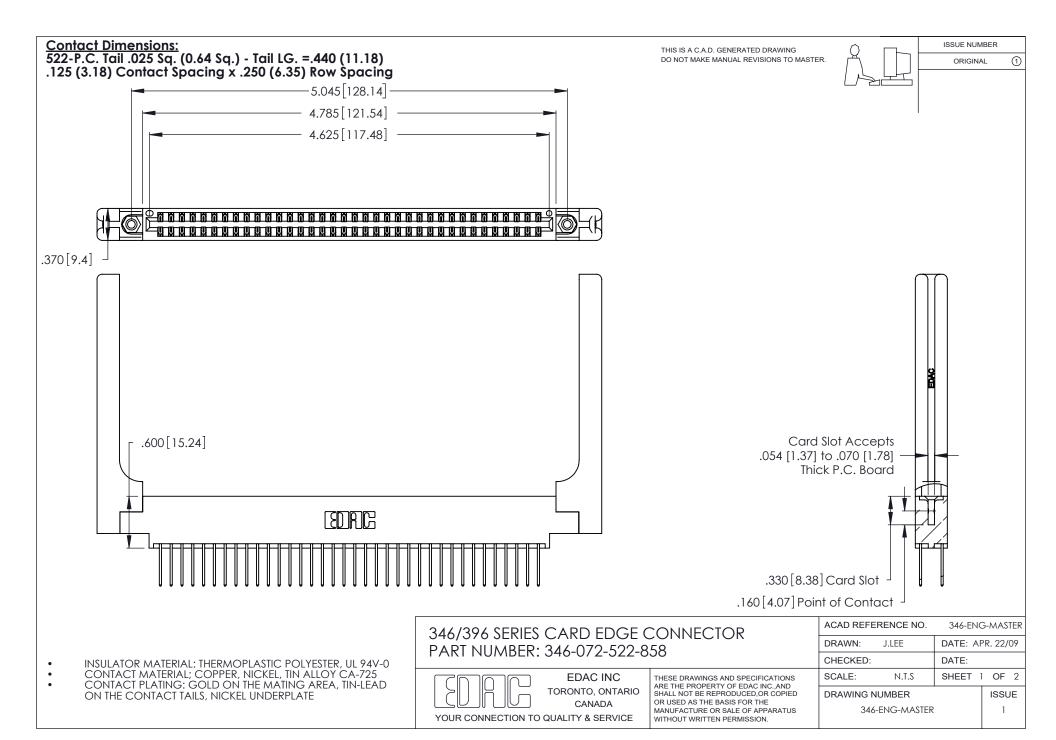

THIS IS A C.A.D. GENERATED DRAWING DO NOT MAKE MANUAL REVISIONS TO MASTER.

ISSUE NUMBER

ORIGINAL

1

**Contact Code 555** 

Contact Code 556

**Contact Code 558** 

**Contact Code 559** 

Contact Code 560

INSULATOR MATERIAL: THERMOPLASTIC POLYESTER, UL 94V-0 CONTACT MATERIAL; COPPER, NICKEL, TIN ALLOY CA-725 CONTACT PLATING: GOLD ON THE MATING AREA, TIN-LEAD

ON THE CONTACT TAILS, NICKEL UNDERPLATE

346/396 SERIES CARD EDGE CONNECTOR CONTACT CODE 555,556,558,559,560 DIMENSIONS

YOUR CONNECTION TO QUALITY & SERVICE

**EDAC INC** TORONTO, ONTARIO CANADA

THESE DRAWINGS AND SPECIFICATIONS ARE THE PROPERTY OF EDAC INC.,AND SHALL NOT BE REPRODUCED, OR COPIED OR USED AS THE BASIS FOR THE MANUFACTURE OR SALE OF APPARATUS WITHOUT WRITTEN PERMISSION.