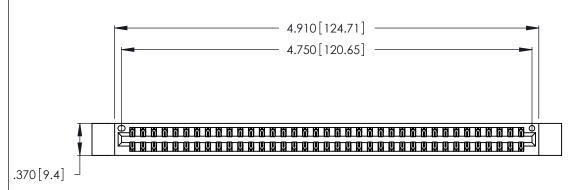

<u>Contact Dimensions:</u>
521-P.C. Tail .025 Sq. (0.64 Sq.) - Tail LG. =.150 (3.81)
.125 (3.18) Contact Spacing x .250 (6.35) Row Spacing

THIS IS A C.A.D. GENERATED DRAWING DO NOT MAKE MANUAL REVISIONS TO MASTER.

INSULATOR MATERIAL: THERMOPLASTIC POLYESTER, UL 94V-0 CONTACT MATERIAL; COPPER, NICKEL, TIN ALLOY CA-725

CONTACT PLATING: GOLD ON THE MATING AREA, TIN-LEAD ON THE CONTACT TAILS, NICKEL UNDERPLATE

346/396 SERIES CARD EDGE CONNECTOR PART NUMBER: 346-074-521-212