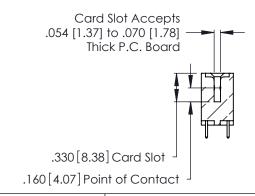

THIS IS A C.A.D. GENERATED DRAWING DO NOT MAKE MANUAL REVISIONS TO MASTER.

ISSUE NUMBER

ORIGINAL

1

**Contact Code 555** 

Contact Code 556

**Contact Code 558** 

**Contact Code 559** 

Contact Code 560

INSULATOR MATERIAL: THERMOPLASTIC POLYESTER, UL 94V-0 CONTACT MATERIAL; COPPER, NICKEL, TIN ALLOY CA-725 CONTACT PLATING: GOLD ON THE MATING AREA, TIN-LEAD

ON THE CONTACT TAILS, NICKEL UNDERPLATE