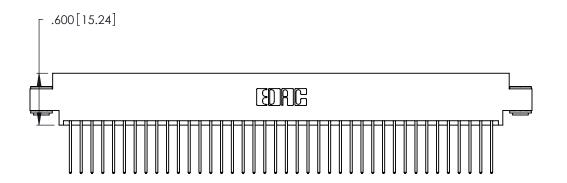

<u>Contact Dimensions:</u>
540-Wire Wrap .025 Sq. (0.64 Sq.) - Tail LG. =.560 (14.22)
.125 (3.18) Contact Spacing x .250 (6.35) Row Spacing

THIS IS A C.A.D. GENERATED DRAWING DO NOT MAKE MANUAL REVISIONS TO MASTER.

INSULATOR MATERIAL: THERMOPLASTIC POLYESTER, UL 94V-0 CONTACT MATERIAL; COPPER, NICKEL, TIN ALLOY CA-725

CONTACT PLATING: GOLD ON THE MATING AREA, TIN-LEAD ON THE CONTACT TAILS, NICKEL UNDERPLATE

346/396 SERIES CARD EDGE CONNECTOR PART NUMBER: 346-080-540-803