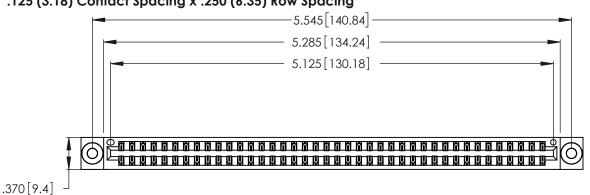

<u>Contact Dimensions:</u>
540-Wire Wrap .025 Sq. (0.64 Sq.) - Tail LG. =.560 (14.22)
.125 (3.18) Contact Spacing x .250 (6.35) Row Spacing

THIS IS A C.A.D. GENERATED DRAWING DO NOT MAKE MANUAL REVISIONS TO MASTER.

INSULATOR MATERIAL: THERMOPLASTIC POLYESTER, UL 94V-0 CONTACT MATERIAL; COPPER, NICKEL, TIN ALLOY CA-725

CONTACT PLATING: GOLD ON THE MATING AREA, TIN-LEAD ON THE CONTACT TAILS, NICKEL UNDERPLATE

346/396 SERIES CARD EDGE CONNECTOR PART NUMBER: 346-080-540-803