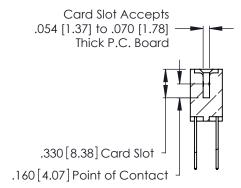

THIS IS A C.A.D. GENERATED DRAWING DO NOT MAKE MANUAL REVISIONS TO MASTER.

ISSUE NUMBER

ORIGINAL

1

**Contact Code 555** 

Contact Code 556

**Contact Code 558** 

**Contact Code 559** 

Contact Code 560

INSULATOR MATERIAL: THERMOPLASTIC POLYESTER, UL 94V-0 CONTACT MATERIAL; COPPER, NICKEL, TIN ALLOY CA-725 CONTACT PLATING: GOLD ON THE MATING AREA, TIN-LEAD

ON THE CONTACT TAILS, NICKEL UNDERPLATE

346/396 SERIES CARD EDGE CONNECTOR CONTACT CODE 555,556,558,559,560 DIMENSIONS

YOUR CONNECTION TO QUALITY & SERVICE

**EDAC INC** TORONTO, ONTARIO CANADA

THESE DRAWINGS AND SPECIFICATIONS ARE THE PROPERTY OF EDAC INC.,AND SHALL NOT BE REPRODUCED, OR COPIED OR USED AS THE BASIS FOR THE MANUFACTURE OR SALE OF APPARATUS WITHOUT WRITTEN PERMISSION.