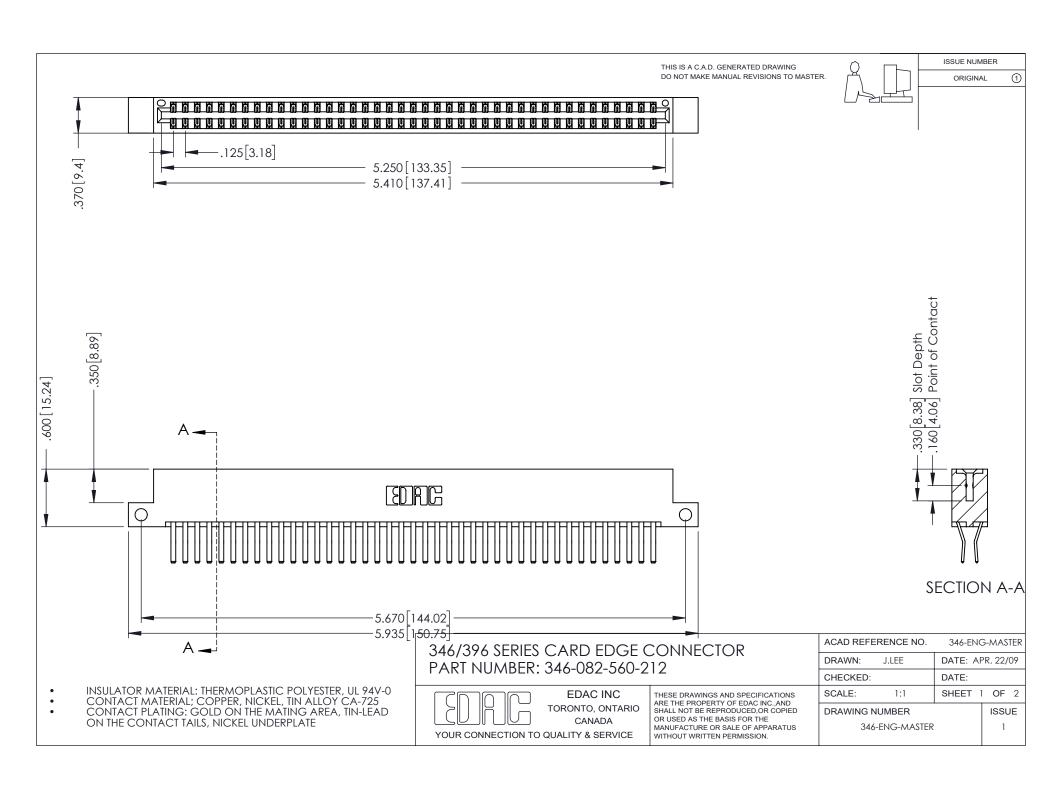

## **Contact Code 556**

INSULATOR MATERIAL: THERMOPLASTIC POLYESTER, UL 94V-0 CONTACT MATERIAL; COPPER, NICKEL, TIN ALLOY CA-725 CONTACT PLATING: GOLD ON THE MATING AREA, TIN-LEAD

ON THE CONTACT TAILS, NICKEL UNDERPLATE

## 346/396 SERIES CARD EDGE CONNECTOR CONTACT CODE 555,556,558,559,560 DIMENSIONS

YOUR CONNECTION TO QUALITY & SERVICE

**EDAC INC** TORONTO, ONTARIO CANADA

THESE DRAWINGS AND SPECIFICATIONS ARE THE PROPERTY OF EDAC INC.,AND SHALL NOT BE REPRODUCED, OR COPIED OR USED AS THE BASIS FOR THE MANUFACTURE OR SALE OF APPARATUS WITHOUT WRITTEN PERMISSION.