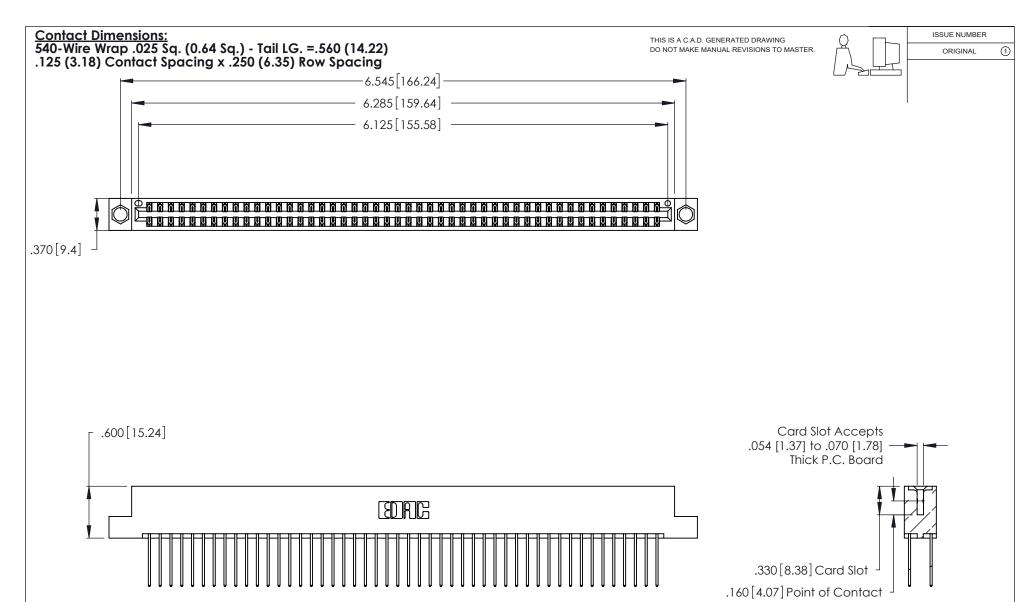

| 346/396 SE | RIES CARD EDGE CONNEC | CTOR |
|------------|-----------------------|------|
| PART NUM   | 3ER: 346-096-540-204  |      |

**EDAC INC** TORONTO, ONTARIO CANADA

THESE DRAWINGS AND SPECIFICATIONS ARE THE PROPERTY OF EDAC INC.,AND SHALL NOT BE REPRODUCED, OR COPIED OR USED AS THE BASIS FOR THE MANUFACTURE OR SALE OF APPARATUS WITHOUT WRITTEN PERMISSION.

346/396 SERIES CARD EDGE CONNECTOR CONTACT CODE 555,556,558,559,560 DIMENSIONS

YOUR CONNECTION TO QUALITY & SERVICE

**EDAC INC** TORONTO, ONTARIO CANADA

THESE DRAWINGS AND SPECIFICATIONS ARE THE PROPERTY OF EDAC INC.,AND SHALL NOT BE REPRODUCED, OR COPIED OR USED AS THE BASIS FOR THE MANUFACTURE OR SALE OF APPARATUS WITHOUT WRITTEN PERMISSION.