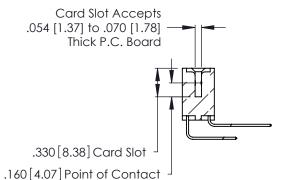

ORIGINAL

1

THIS IS A C.A.D. GENERATED DRAWING DO NOT MAKE MANUAL REVISIONS TO MASTER.

ISSUE NUMBER

ORIGINAL

1

**Contact Code 555** 

Contact Code 556

**Contact Code 558** 

**Contact Code 559** 

**Contact Code 560** 

INSULATOR MATERIAL: THERMOPLASTIC POLYESTER, UL 94V-0 CONTACT MATERIAL; COPPER, NICKEL, TIN ALLOY CA-725 CONTACT PLATING: GOLD ON THE MATING AREA, TIN-LEAD

ON THE CONTACT TAILS, NICKEL UNDERPLATE

346/396 SERIES CARD EDGE CONNECTOR CONTACT CODE 555,556,558,559,560 DIMENSIONS

YOUR CONNECTION TO QUALITY & SERVICE

**EDAC INC** TORONTO, ONTARIO CANADA

THESE DRAWINGS AND SPECIFICATIONS ARE THE PROPERTY OF EDAC INC.,AND SHALL NOT BE REPRODUCED, OR COPIED OR USED AS THE BASIS FOR THE MANUFACTURE OR SALE OF APPARATUS WITHOUT WRITTEN PERMISSION.