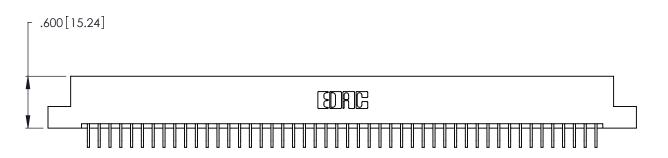

Contact Dimensions:
559-90 Degree Bend (Code 541 Contacts)
See Sheet 2 for Contact Code 555, 556, 558, 559, 560 Dimensions ISSUE NUMBER THIS IS A C.A.D. GENERATED DRAWING DO NOT MAKE MANUAL REVISIONS TO MASTER. -6.545 [166.24] 6.285[159.64] 6.125 [155.58] .370 [9.4]

- INSULATOR MATERIAL: THERMOPLASTIC POLYESTER, UL 94V-0 CONTACT MATERIAL; COPPER, NICKEL, TIN ALLOY CA-725
- CONTACT PLATING: GOLD ON THE MATING AREA, TIN-LEAD ON THE CONTACT TAILS, NICKEL UNDERPLATE

346/396 SERIES CARD EDGE CONNECTOR PART NUMBER: 346-096-559-207