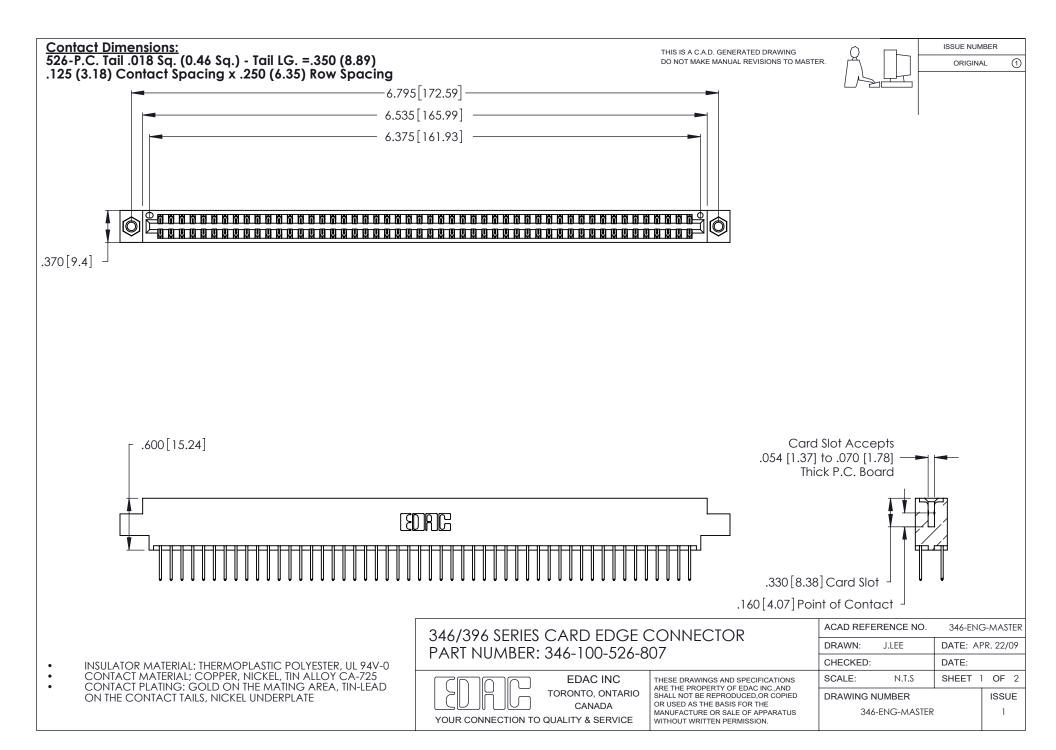

THIS IS A C.A.D. GENERATED DRAWING DO NOT MAKE MANUAL REVISIONS TO MASTER.

ISSUE NUMBER

ORIGINAL

1

**Contact Code 555** 

Contact Code 556

**Contact Code 558** 

**Contact Code 559** 

Contact Code 560

INSULATOR MATERIAL: THERMOPLASTIC POLYESTER, UL 94V-0 CONTACT MATERIAL; COPPER, NICKEL, TIN ALLOY CA-725 CONTACT PLATING: GOLD ON THE MATING AREA, TIN-LEAD

ON THE CONTACT TAILS, NICKEL UNDERPLATE

346/396 SERIES CARD EDGE CONNECTOR CONTACT CODE 555,556,558,559,560 DIMENSIONS

YOUR CONNECTION TO QUALITY & SERVICE

**EDAC INC** TORONTO, ONTARIO CANADA

THESE DRAWINGS AND SPECIFICATIONS ARE THE PROPERTY OF EDAC INC.,AND SHALL NOT BE REPRODUCED, OR COPIED OR USED AS THE BASIS FOR THE MANUFACTURE OR SALE OF APPARATUS WITHOUT WRITTEN PERMISSION.