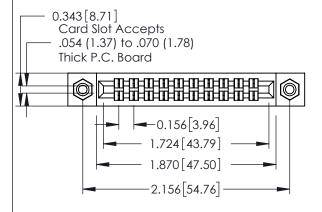

## **Contact Detail**

555-Extender Board Bend (Code 500 Contacts) .156 [3.96] Contact Spacing x .140 [3.56] Row Spacing

**See Accompanying Page for: Mounting Options** 

305 / 315 / 355 Card Edge Connector Part Number: 355-020-555-508

0.330 [8.38] Card Slot

305 Assembly

0.125[3.18]

Point of Contact