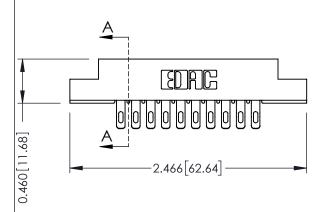

## **Mounting Option**

08-#4-40 Unified Threaded Inserts

## **Contact Detail**

555-Extender Board Bend (Code 500 Contacts) .156 [3.96] Contact Spacing x .140 [3.56] Row Spacing

**See Accompanying Page for: Mounting Options** 

305 / 315 / 355 Card Edge Connector Part Number: 355-020-555-508