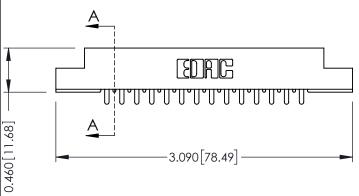

**Mounting Option** 

**Contact Detail** 

07-M3-0.5 Metric Threaded Inserts

521-P.C. Tail .037x.013(0.94x0.33) - Tail LG.=.125(3.18) .156 [3.96] Contact Spacing x .140 [3.56] Row Spacing

305 / 315 / 355 Card Edge Connector Part Number: 355-028-521-207