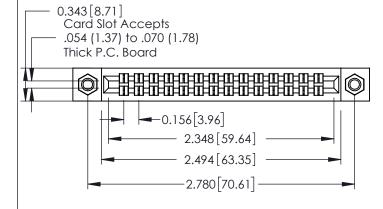

**Mounting Option** 

**Contact Detail** 

07-M3-0.5 Metric Threaded Inserts

521-P.C. Tail .037x.013(0.94x0.33) - Tail LG.=.125(3.18) .156 [3.96] Contact Spacing x .140 [3.56] Row Spacing

305 / 315 / 355 Card Edge Connector Part Number: 355-028-521-207

**See Accompanying Page for:** 

**Mounting Options** 

0.295[7.49] Card Slot 0.090[2.29]

Point of Contact