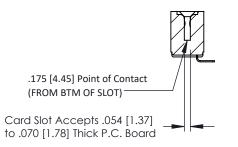

Mounting Option
#4-40 Unified Threaded Inserts

**Contact Detail** 

90 Degree Bend (Code 521 Contacts)

.156 [3.96] Contact Spacing x .200 [5.08] Row Spacing

THIS IS A C.A.D. GENERATED DRAWING DO NOT MAKE MANUAL REVISIONS TO MAS

## **See Accompanying Pages for:**

- Contact Bend Details
- Mounting Options

SECTION A-A

307 ENG MASTER
DATE: AUG. 11/09

SHEET 1 OF 3

J.LEE

307 Assembly

NTS