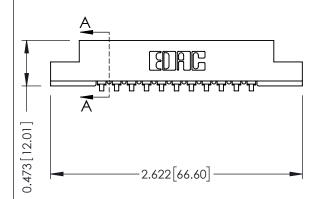

## **See Accompanying Pages for:**

- Contact Bend Details
- Mounting Options

SECTION A-A

307 ENG MASTER
DATE: AUG. 11/09

SHEET 1 OF 3

J.LEE

307 Assembly

NTS