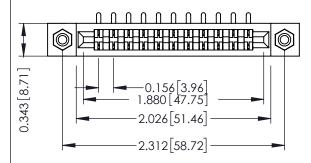

Mounting Option
#4-40 Unified Threaded Inserts

**Contact Detail** 

90 Degree Bend (Code 521 Contacts)

.156 [3.96] Contact Spacing x .200 [5.08] Row Spacing

THIS IS A C.A.D. GENERATED DRAWING DO NOT MAKE MANUAL REVISIONS TO MAS

## **See Accompanying Pages for:**

- Contact Bend Details
- Mounting Options

SECTION A-A

307 ENG MASTER
DATE: AUG. 11/09

SHEET 1 OF 3

J.LEE

307 Assembly

NTS