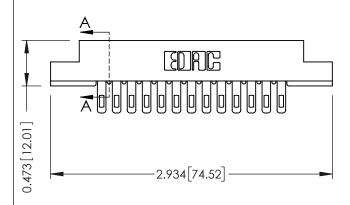

## **See Accompanying Pages for:**

- **Contact Bend Details**
- **Mounting Options**

Card Slot Accepts .054 [1.37] to .070 [1.78] Thick P.C. Board

307 / 357 Card Edge Connector Part Number: 357-013-405-108