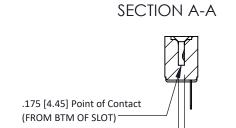

## **See Accompanying Pages for:**

- **Contact Bend Details**
- **Mounting Options**

Card Slot Accepts .054 [1.37] to .070 [1.78] Thick P.C. Board

307 / 357 Card Edge Connector Part Number: 357-013-405-108