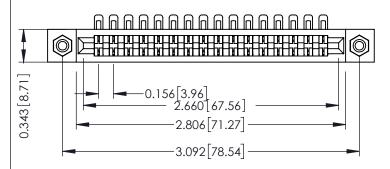

**Mounting Option** #4-40 Unified Threaded Inserts **Contact Detail** 

90 Degree Bend (Code 401 Contacts)

.156 [3.96] Contact Spacing x .200 [5.08] Row Spacing

THIS IS A C.A.D. GENERATED DRAWING DO NOT MAKE MANUAL REVISIONS TO MASTER.