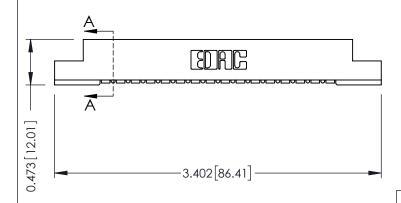

## SECTION A-A

307 / 357 Card Edge Connector Part Number: 357-016-454-108

**EDAC INC** TORONTO, ONTARIO CANADA

THESE DRAWINGS AND SPECIFICATIONS ARE THE PROPERTY OF EDAC INC.,AND SHALL NOT BE REPRODUCED, OR COPIED OR USED AS THE BASIS FOR THE MANUFACTURE OR SALE OF APPARATUS WITHOUT WRITTEN PERMISSION.