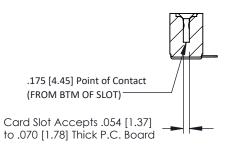

## SECTION A-A

307 / 357 Card Edge Connector Part Number: 357-016-454-108

**EDAC INC** TORONTO, ONTARIO CANADA

THESE DRAWINGS AND SPECIFICATIONS ARE THE PROPERTY OF EDAC INC.,AND SHALL NOT BE REPRODUCED, OR COPIED OR USED AS THE BASIS FOR THE MANUFACTURE OR SALE OF APPARATUS WITHOUT WRITTEN PERMISSION.