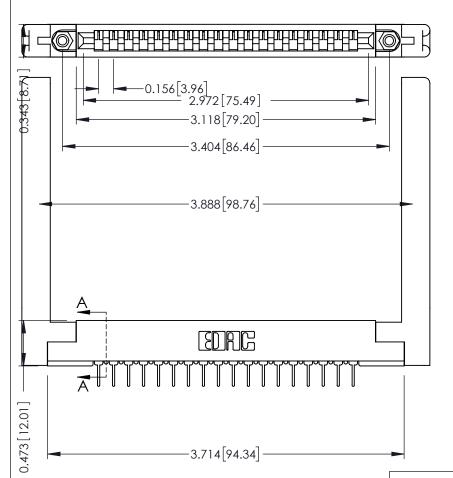

.156 [3.96] Contact Spacing x .200 [5.08] Row Spacing

THIS IS A C.A.D. GENERATED DRAWING

ORIGINAL

SECTION A-A

.175 [4.45] Point of Contact (FROM BTM OF SLOT)

Card Slot Accepts .054 [1.37] to .070 [1.78] Thick P.C. Board

**See Accompanying Pages for:** 

- **Contact Bend Details**
- **Mounting Options**

307 / 357 Card Edge Connector Part Number: 357-018-431-168

**EDAC INC** TORONTO, ONTARIO CANADA

THESE DRAWINGS AND SPECIFICATIONS ARE THE PROPERTY OF EDAC INC., AND SHALL NOT BE REPRODUCED, OR COPIED OR USED AS THE BASIS FOR THE MANUFACTURE OR SALE OF APPARATUS WITHOUT WRITTEN PERMISSION.