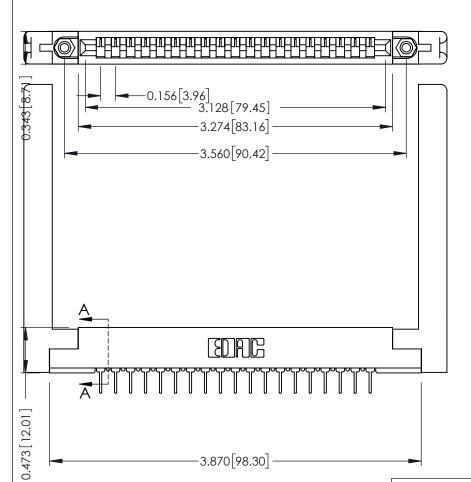

.156 [3.96] Contact Spacing x .200 [5.08] Row Spacing

ORIGINAL

THIS IS A C.A.D. GENERATED DRAWING

SECTION A-A

**See Accompanying Pages for:** 

- **Contact Bend Details**
- **Mounting Options**

307 / 357 Card Edge Connector Part Number: 357-019-431-178

ACAD REFERENCE NO. 307 ENG MASTER DRAWN: J.LEE DATE: AUG. 11/09 CHECKED: DATE: OF 3 SCALE: NTS SHEET 1 DRAWING NUMBER **ISSUE** 307 Assembly