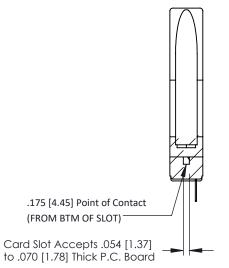

.156 [3.96] Contact Spacing x .200 [5.08] Row Spacing

ORIGINAL

THIS IS A C.A.D. GENERATED DRAWING

SECTION A-A

**See Accompanying Pages for:** 

- **Contact Bend Details**
- **Mounting Options**

307 / 357 Card Edge Connector Part Number: 357-019-431-178