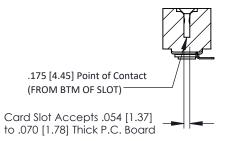

## **SECTION A-A**

**See Accompanying Pages for:** 

- **Contact Bend Details**
- **Mounting Options**

307 / 357 Card Edge Connector Part Number: 357-032-453-103

**EDAC INC** TORONTO, ONTARIO CANADA

THESE DRAWINGS AND SPECIFICATIONS ARE THE PROPERTY OF EDAC INC.,AND SHALL NOT BE REPRODUCED, OR COPIED OR USED AS THE BASIS FOR THE MANUFACTURE OR SALE OF APPARATUS WITHOUT WRITTEN PERMISSION.