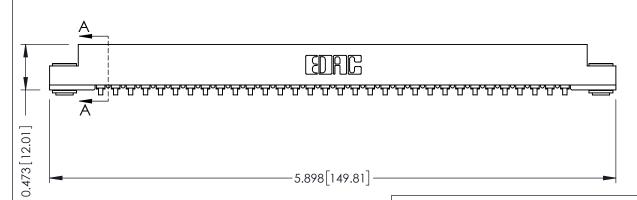

## **SECTION A-A**

**See Accompanying Pages for:** 

- **Contact Bend Details**
- **Mounting Options**

307 / 357 Card Edge Connector Part Number: 357-032-453-103

**EDAC INC** TORONTO, ONTARIO CANADA

THESE DRAWINGS AND SPECIFICATIONS ARE THE PROPERTY OF EDAC INC.,AND SHALL NOT BE REPRODUCED, OR COPIED OR USED AS THE BASIS FOR THE MANUFACTURE OR SALE OF APPARATUS WITHOUT WRITTEN PERMISSION.