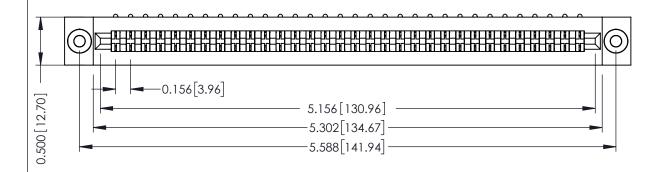

**Mounting Option** .116 (2.95) I.D. Floating Eyelets **Contact Detail** 

90 Degree Bend (Code 421 Contacts)

.156 [3.96] Contact Spacing x .200 [5.08] Row Spacing

THIS IS A C.A.D. GENERATED DRAWING DO NOT MAKE MANUAL REVISIONS TO MASTER.