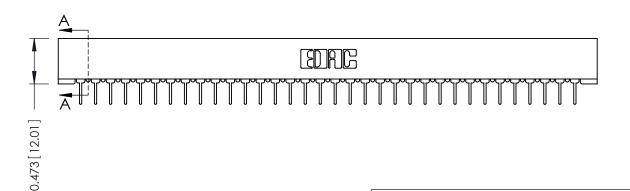

## **SECTION A-A**

**See Accompanying Pages for:** 

- **Contact Bend Details**
- **Mounting Options**

307 / 357 Card Edge Connector Part Number: 357-034-431-101

**EDAC INC** TORONTO, ONTARIO CANADA

THESE DRAWINGS AND SPECIFICATIONS ARE THE PROPERTY OF EDAC INC., AND SHALL NOT BE REPRODUCED, OR COPIED OR USED AS THE BASIS FOR THE MANUFACTURE OR SALE OF APPARATUS WITHOUT WRITTEN PERMISSION.