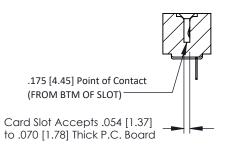

**Mounting Option** No Mounting Lugs **Contact Detail** 

PC Tail .023x.013(0.58x0.33) - Tail LG=.213(5.41) .156 [3.96] Contact Spacing x .200 [5.08] Row Spacing

THIS IS A C.A.D. GENERATED DRAWING DO NOT MAKE MANUAL REVISIONS TO MASTER.