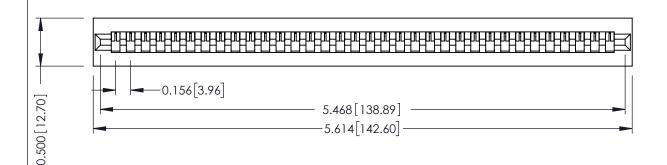

**Mounting Option** No Mounting Lugs **Contact Detail** 

PC Tail .023x.013(0.58x0.33) - Tail LG=.213(5.41) .156 [3.96] Contact Spacing x .200 [5.08] Row Spacing

THIS IS A C.A.D. GENERATED DRAWING DO NOT MAKE MANUAL REVISIONS TO MASTER.