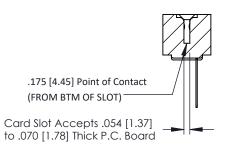

**Mounting Option** #4-40 Unified Threaded Inserts **Contact Detail** 

Wire Wrap .046x.014(1.17x0.36) - Tail LG=.495(12.57) .156 [3.96] Contact Spacing x .200 [5.08] Row Spacing

THIS IS A C.A.D. GENERATED DRAWING DO NOT MAKE MANUAL REVISIONS TO MASTER.