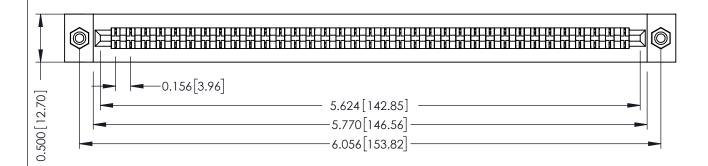

**Mounting Option** #4-40 Unified Threaded Inserts **Contact Detail** 

Wire Wrap .046x.014(1.17x0.36) - Tail LG=.495(12.57) .156 [3.96] Contact Spacing x .200 [5.08] Row Spacing

THIS IS A C.A.D. GENERATED DRAWING DO NOT MAKE MANUAL REVISIONS TO MASTER.