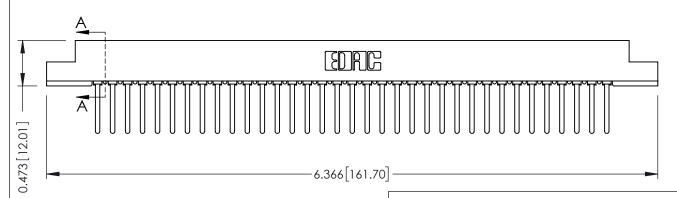

**Mounting Option** #4-40 Unified Threaded Inserts **Contact Detail** 

Wire Wrap .046x.014(1.17x0.36) - Tail LG=.495(12.57) .156 [3.96] Contact Spacing x .200 [5.08] Row Spacing

THIS IS A C.A.D. GENERATED DRAWING DO NOT MAKE MANUAL REVISIONS TO MASTER.