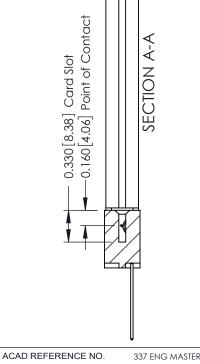

1

| 337 / 387 Series Card Edge Connector<br>Contact Bend Detail           |                                                                                                                                                                                                  | ACAD REFERENCE NO. 337 E |                  | G MASTER      |
|-----------------------------------------------------------------------|--------------------------------------------------------------------------------------------------------------------------------------------------------------------------------------------------|--------------------------|------------------|---------------|
|                                                                       |                                                                                                                                                                                                  | DRAWN: J.LEE             | DATE: OCT. 06/09 |               |
|                                                                       |                                                                                                                                                                                                  | CHECKED:                 | CKED: DATE:      |               |
| EDAC INC TORONTO, ONTARIO CANADA YOUR CONNECTION TO QUALITY & SERVICE | THESE DRAWINGS AND SPECIFICATIONS ARE THE PROPERTY OF EDAC INC.,AND SHALL NOT BE REPRODUCED, OR COPIED OR USED AS THE BASIS FOR THE MANUFACTURE OR SALE OF APPARATUS WITHOUT WRITTEN PERMISSION. | SCALE: NTS               | SHEET            | 2 <b>OF</b> 3 |
|                                                                       |                                                                                                                                                                                                  | DRAWING NUMBER           |                  | ISSUE         |
|                                                                       |                                                                                                                                                                                                  | 337 Assembly             |                  | 1             |